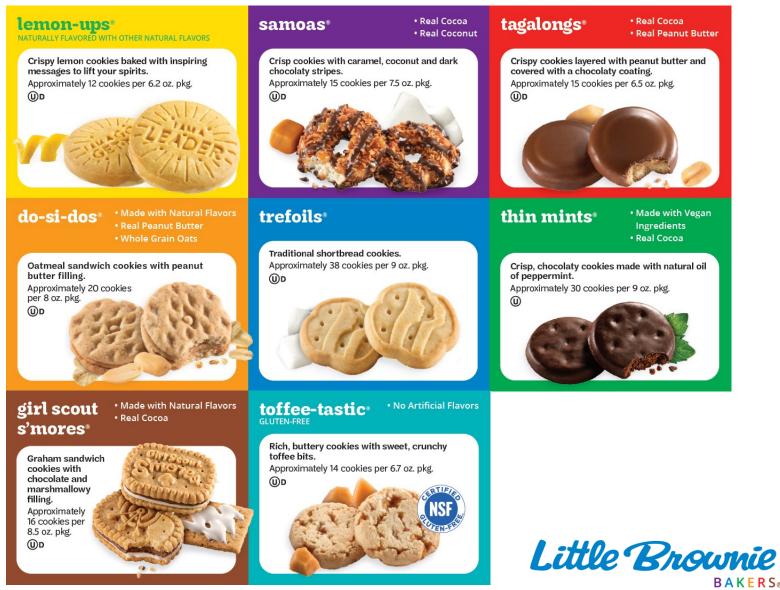

# adventurefuls

girl scouts

Introducing Adventurefuls,™ the newest addition to the Girl Scout Cookie™ lineup!

adventurefuls

Indulgent brownie-inspired cookies with carame l crème and a hint of sea salt

Indulgent brownie-inspired cookies with caramel flavored crème and a hint of sea salt.

Approximately 15 cookies per 6.3 oz. pkg.

• Made with Real Cocoa

### Our 2022 COOKIE LINEUP

All varieties are \$5 a box

#### adventurefuls™

Indulgent brownie-inspired cookies with caramel flavored crème and a hint of sea salt. Approximately 15 cookies per 6.3 oz. pkg. D
NEW!

Real Cocoa

# QUALITY INGREDIENTS delivered

Find the Cookie, Ingredients and Allergen flyers in the <u>eBudde Help Center</u>

**CONFIDENTIAL & PROPRIETARY** 