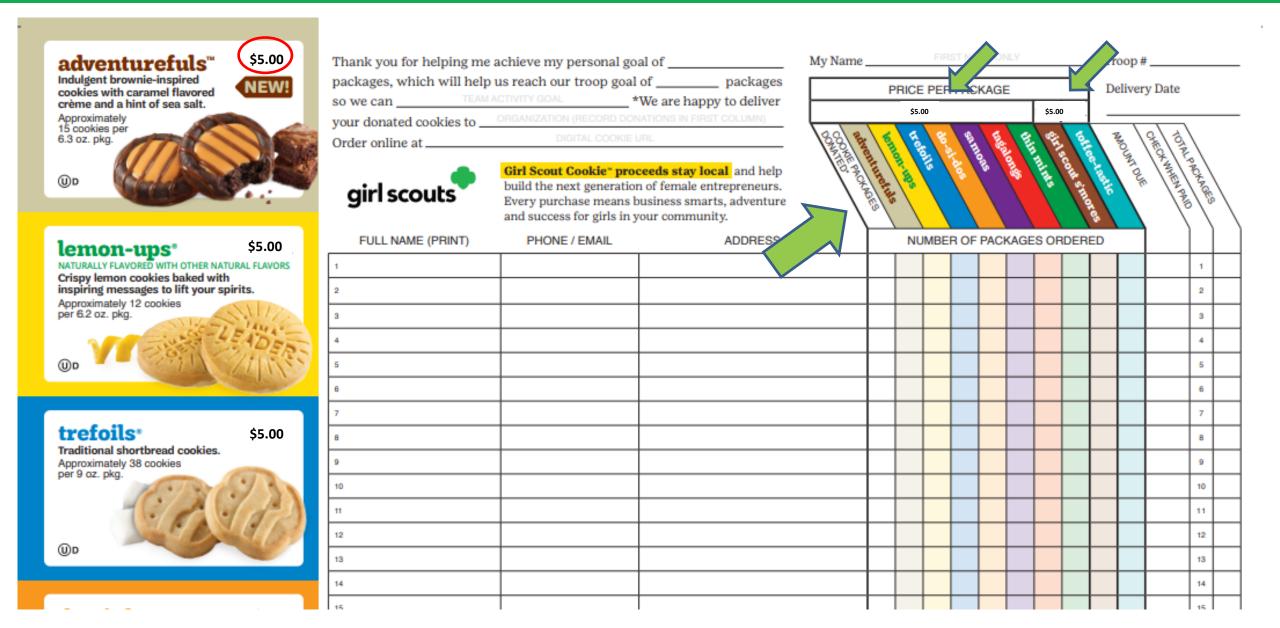

| adventurefuls                                                                                                                                                                                                                                                                                                                                                                                                                                                                                                                                                                                                                                                                                                                                                                                                                                                                                                                                                                                                                                                                                                                                                                                                                                                                                                                                                                                                                                                                                                                                                                                                                                                                                                                                                                                                                                                                                                                                                                                                                                                                                                                                                                                                                                                                                                                                                                                                         | Goal G                                                                                         | Goal Getter Order Card                                                                                                                                                                                                                                                                                                                                                            |                                                                                                                                                                                                              |                                                                  | \$                                                                                                             |                                        |                                        |                                  |                                    |                                       |                                       |                                       | s                                      | s                 | PRICE P       | ;KAGE      |                 |                |
|-----------------------------------------------------------------------------------------------------------------------------------------------------------------------------------------------------------------------------------------------------------------------------------------------------------------------------------------------------------------------------------------------------------------------------------------------------------------------------------------------------------------------------------------------------------------------------------------------------------------------------------------------------------------------------------------------------------------------------------------------------------------------------------------------------------------------------------------------------------------------------------------------------------------------------------------------------------------------------------------------------------------------------------------------------------------------------------------------------------------------------------------------------------------------------------------------------------------------------------------------------------------------------------------------------------------------------------------------------------------------------------------------------------------------------------------------------------------------------------------------------------------------------------------------------------------------------------------------------------------------------------------------------------------------------------------------------------------------------------------------------------------------------------------------------------------------------------------------------------------------------------------------------------------------------------------------------------------------------------------------------------------------------------------------------------------------------------------------------------------------------------------------------------------------------------------------------------------------------------------------------------------------------------------------------------------------------------------------------------------------------------------------------------------------|------------------------------------------------------------------------------------------------|-----------------------------------------------------------------------------------------------------------------------------------------------------------------------------------------------------------------------------------------------------------------------------------------------------------------------------------------------------------------------------------|--------------------------------------------------------------------------------------------------------------------------------------------------------------------------------------------------------------|------------------------------------------------------------------|----------------------------------------------------------------------------------------------------------------|----------------------------------------|----------------------------------------|----------------------------------|------------------------------------|---------------------------------------|---------------------------------------|---------------------------------------|----------------------------------------|-------------------|---------------|------------|-----------------|----------------|
| cooks with caramet<br>fishered crises and<br>a hint of sea sait.<br>Approximative face is a sait.<br>I a construction of the sea sait.<br>I a construction of the sea sait of the sea sait of the<br>I and the sait of the sea sait of the sea sait of the sea sait of the<br>Minimum Construction with other sea sait of the sait of the sea sait of the<br>Minimum Construction with other sea sait of the sait                                                                                                                                                                                                                                                                 |                                                                                                | ou for he                                                                                                                                                                                                                                                                                                                                                                         | lping me reach                                                                                                                                                                                               | my goal!                                                         |                                                                                                                | COOKIE PACKAGES<br>DONATED*            | adventurefuls                          | lemon-ups                        | trefoils                           | do-si-dos                             | samoas                                | tagalongs                             | thin mints                             | girl scout s'more | toffee-tastic | AMOUNT DUE | CHECK WHEN PAID | TOTAL PACKAGES |
| NATURALLY IT AVORED WITH OTHER NATURAL FUNDES<br>Cripsy lemons cookies baked<br>with inspiring messages to lift<br>your spirits.<br>Approximately 12 cookies<br>pri 6.2 or. ptg. @b                                                                                                                                                                                                                                                                                                                                                                                                                                                                                                                                                                                                                                                                                                                                                                                                                                                                                                                                                                                                                                                                                                                                                                                                                                                                                                                                                                                                                                                                                                                                                                                                                                                                                                                                                                                                                                                                                                                                                                                                                                                                                                                                                                                                                                   | girl scouts                                                                                    | *₩                                                                                                                                                                                                                                                                                                                                                                                | me:<br>will deliver your<br>nated cookies to:                                                                                                                                                                | Troop #                                                          |                                                                                                                | KAGES                                  | fuls                                   |                                  |                                    |                                       |                                       |                                       |                                        | s'mores           | ic            | m          | EN PAID         | AGES           |
| trefoils'                                                                                                                                                                                                                                                                                                                                                                                                                                                                                                                                                                                                                                                                                                                                                                                                                                                                                                                                                                                                                                                                                                                                                                                                                                                                                                                                                                                                                                                                                                                                                                                                                                                                                                                                                                                                                                                                                                                                                                                                                                                                                                                                                                                                                                                                                                                                                                                                             | NAME (PRINT)                                                                                   | CONTAG                                                                                                                                                                                                                                                                                                                                                                            | CT INFO. (PHONE                                                                                                                                                                                              | /E-MAIL/ADI                                                      | ORESS)                                                                                                         | NUMBER OF PACKAGES ORDERE              |                                        |                                  |                                    |                                       |                                       | D                                     | _                                      |                   |               |            |                 |                |
| Traditional<br>shortbread cookles.<br>Approximately 30 cookles<br>per 9 oz. pig @p                                                                                                                                                                                                                                                                                                                                                                                                                                                                                                                                                                                                                                                                                                                                                                                                                                                                                                                                                                                                                                                                                                                                                                                                                                                                                                                                                                                                                                                                                                                                                                                                                                                                                                                                                                                                                                                                                                                                                                                                                                                                                                                                                                                                                                                                                                                                    |                                                                                                |                                                                                                                                                                                                                                                                                                                                                                                   |                                                                                                                                                                                                              |                                                                  |                                                                                                                |                                        |                                        |                                  |                                    |                                       |                                       |                                       |                                        |                   |               |            |                 |                |
| do-si-clos'<br>Oatmeal sandwich cookies<br>with pearut better filling.<br>Approximativity 20 cookies<br>made with restural flavors                                                                                                                                                                                                                                                                                                                                                                                                                                                                                                                                                                                                                                                                                                                                                                                                                                                                                                                                                                                                                                                                                                                                                                                                                                                                                                                                                                                                                                                                                                                                                                                                                                                                                                                                                                                                                                                                                                                                                                                                                                                                                                                                                                                                                                                                                    |                                                                                                |                                                                                                                                                                                                                                                                                                                                                                                   |                                                                                                                                                                                                              |                                                                  |                                                                                                                |                                        |                                        |                                  |                                    |                                       |                                       |                                       |                                        |                   |               |            |                 | -              |
| samoas'<br>Crisp cookes with<br>caramet, occount, and<br>dark checkalary tribes.<br>Afertorization for the same<br>or 7.26 cp ing 000                                                                                                                                                                                                                                                                                                                                                                                                                                                                                                                                                                                                                                                                                                                                                                                                                                                                                                                                                                                                                                                                                                                                                                                                                                                                                                                                                                                                                                                                                                                                                                                                                                                                                                                                                                                                                                                                                                                                                                                                                                                                                                                                                                                                                                                                                 |                                                                                                |                                                                                                                                                                                                                                                                                                                                                                                   |                                                                                                                                                                                                              |                                                                  |                                                                                                                |                                        |                                        |                                  |                                    |                                       |                                       |                                       |                                        |                   |               |            |                 |                |
| tagalongs:<br>Crispy cookies kyrered with<br>spana hutter and covered<br>promoting the covered<br>pr |                                                                                                |                                                                                                                                                                                                                                                                                                                                                                                   |                                                                                                                                                                                                              |                                                                  |                                                                                                                |                                        |                                        |                                  |                                    |                                       |                                       |                                       |                                        |                   |               |            |                 |                |
| thin mints'<br>Crisp, chocolaty cookies<br>made with nutral oil<br>of peppermise.<br>Approximaty 30 cookies<br>per 90. pr 0 @                                                                                                                                                                                                                                                                                                                                                                                                                                                                                                                                                                                                                                                                                                                                                                                                                                                                                                                                                                                                                                                                                                                                                                                                                                                                                                                                                                                                                                                                                                                                                                                                                                                                                                                                                                                                                                                                                                                                                                                                                                                                                                                                                                                                                                                                                         |                                                                                                |                                                                                                                                                                                                                                                                                                                                                                                   |                                                                                                                                                                                                              |                                                                  |                                                                                                                |                                        |                                        |                                  |                                    |                                       |                                       |                                       |                                        | _                 | _             |            |                 |                |
| girl scout s'mores'<br>Graham sandwich cookies<br>marabrandowy filing<br>Approarably in Cookies<br>per dia tay 000                                                                                                                                                                                                                                                                                                                                                                                                                                                                                                                                                                                                                                                                                                                                                                                                                                                                                                                                                                                                                                                                                                                                                                                                                                                                                                                                                                                                                                                                                                                                                                                                                                                                                                                                                                                                                                                                                                                                                                                                                                                                                                                                                                                                                                                                                                    |                                                                                                |                                                                                                                                                                                                                                                                                                                                                                                   |                                                                                                                                                                                                              |                                                                  |                                                                                                                |                                        |                                        |                                  |                                    |                                       |                                       |                                       |                                        |                   |               |            |                 |                |
| toffee-tastic<br>GUTENTER<br>Rich, buittry cookies with<br>sweet, crunchy toffee bits,<br>we artificial Ravors                                                                                                                                                                                                                                                                                                                                                                                                                                                                                                                                                                                                                                                                                                                                                                                                                                                                                                                                                                                                                                                                                                                                                                                                                                                                                                                                                                                                                                                                                                                                                                                                                                                                                                                                                                                                                                                                                                                                                                                                                                                                                                                                                                                                                                                                                                        |                                                                                                |                                                                                                                                                                                                                                                                                                                                                                                   |                                                                                                                                                                                                              |                                                                  |                                                                                                                |                                        |                                        |                                  |                                    |                                       |                                       |                                       |                                        |                   |               |            |                 |                |
| All of eur coskies have:<br>ND High-Prototes Corn Syrup<br>ND Partially Hydrogenated Ols (PHCs)<br>Zero Grams Tars Rate per Serving<br>RSPO certified (Mass Balance) Palm Ol<br>Hald Certification                                                                                                                                                                                                                                                                                                                                                                                                                                                                                                                                                                                                                                                                                                                                                                                                                                                                                                                                                                                                                                                                                                                                                                                                                                                                                                                                                                                                                                                                                                                                                                                                                                                                                                                                                                                                                                                                                                                                                                                                                                                                                                                                                                                                                    | SUV         Weild         MLK         PER           Advanturation              •             • | THEE         E666           0         0         0           0         0         0           0         0         0           0         0         0           0         0         0           0         0         0           0         0         0           0         0         0           0         0         0           0         0         0           0         0         0 | CONTINUE     MANUFACTURED IN A SAMED FAC<br>See nutlifion information for<br>salurated fat content in This<br>and Tagatongs. Refer to you<br>for the most current codes in<br>To learn more, visit LittleBoo | total fat and<br>Mints, Samoas<br>r cookie package<br>formation. | TOTALS<br>The GPL SCOUTS<br>GRE, SCOUT COOL<br>Of Board Cookle P<br>Is an official Cabital<br>Instading SMICAR | ICES* THE<br>TOTAL AND<br>CONTRACT AND | n MINTS?<br>Id the Trafi<br>The LITTLI | REFOLS<br># Design, a<br>E BROWN | CAFL SCC<br>an owned 1<br>E BAKERS | VIT STMOR<br>y Cliri Scou<br>Dame and | ESP LEMC<br>to of the Ut<br>mark, and | N UPQ' A<br>M Little D<br>all associa | OVENTURA<br>Iownie Bak<br>Iod Iowlerne | FLUES?            | Litti         | le Br      | SUC BAR         | (ERS,          |