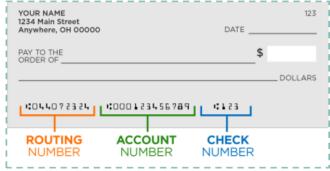

# **ACH Sweep**

**ACH (Automated Clearing House)** refers to an electronic banking network used for withdrawals and payments.

Banking information should be entered by February 1<sup>-</sup> bank name, routing number and account number.