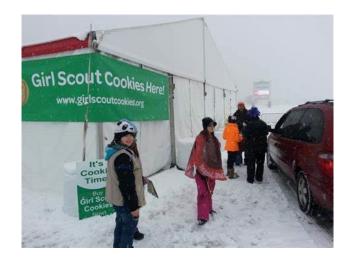

rtual.

Donations will be delivered by council to local food banks and pantries and local military organizations.

Can we collect donated boxes at our Booth Sales for the military, local food banks or other organizations? Yes absolutely!!



10+ Boxes





## **BOOTH SALES**

#### HAVE FUN!!

# and INCREASE TROOP SALES

#### **\*** TROOP SECURED BOOTH SALES

TROOPS ARE REQUIRED TO NOTIFY COUNCIL OF ALL THEIR BOOTH SALES

#### COUNCIL OFFERED BOOTH SALES

✤ CANCELLATIONS



### **Booth Sales Alternatives**

#### **Cookie Drive-Thrus**

Troops work with local business to secure a safe location. This gives customers a convenient way to get their cookies by offering a "drive-thru" service. Troops can share locations with their community. **Drive thrus require the council's booth approval.** 









### **More Alternatives to Booth Sales**



#### **Lemonade Stands**

What is a Lemonade Stand? Lemonade Stands work like booth sales but are held on personal property. Families must work with their troop cookie manager to get inventory and should turn in money to their troop right away, following regular troop procedures for money collection. These do not require approval from GSJS







## **Cookie Booth Resources**





menu board



walking/sandwich poster front

back



GiRL SCOUT COOKIES aRe Back!

table tents







social distancing signs







## **Cookie Booth Resources**

banners



window clings/magnets



car magnets





thank you — reorder slips

FOR YOUR

IF YOU Want SAMOA

My goal is To order: ORDER

directional signs



drive-thru patch



booth inventory sheet