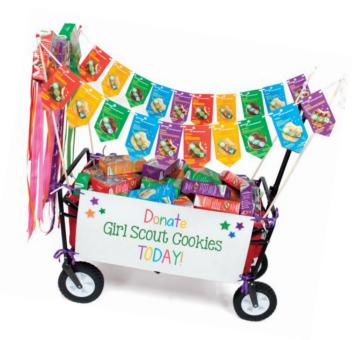

#### **Community Walkabouts and Wagon Sales (mobile cookie booths)**

Grab that cart or wagon and cart cookies around the neighborhood. Get the word out by leaving flyers or door hangers informing everyone how and when girls are planning on selling.

## **BOOTH SALES**