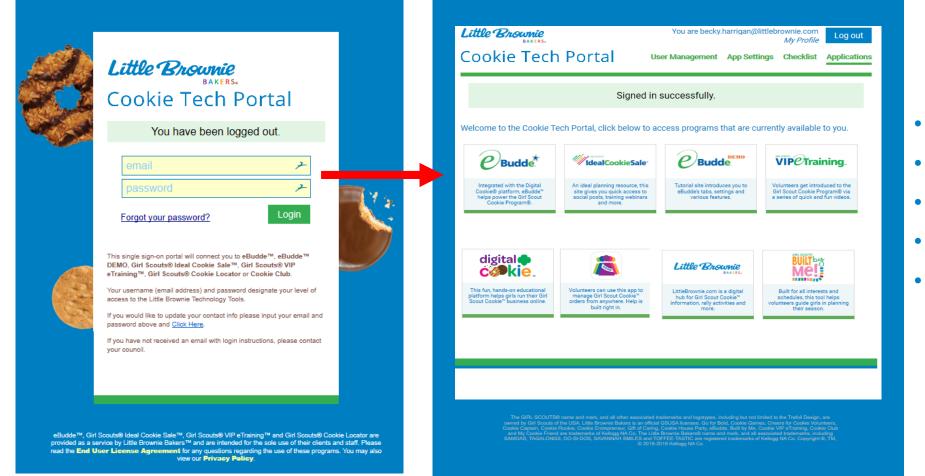

#### Budde Help Center

- eBudde<sup>™</sup> Basics +
- Managing Your Sale +
- Digital Cookie +
- eBudde App +
- Cookie Sale Resources
- Manuals +
- From the Council + 2022 -- WHATS NEW?
  - ABOUT THE VOLUNTEER! ABOUT THE PROGRAM
  - BOOTH SALES A-Z BOOTH LOCATIONS COOKIE DEPOTS
  - COOKIE Orders/Distribution CREDIT CARD USE
  - GIFT OF CARING

#### Welcome to the eBudde Help Center

For Girl Scouts, eBudde is the engine that drives the business of Girl Scout Cookies. This cookie order management system links troops, service units, councils and Little Brownie Bakers so communications and orders run smoothly.

The eBudde Help Center is designed to guide you through the basics and help you overcome any special challenges that may come your way. In the Help Center, you're connected to a world of resources specially designed to help you have a great cookie season.

<<< Click on the arrow to the left of **From the Council** for great resources from your council