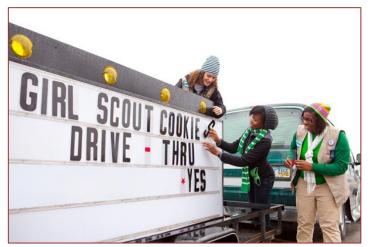

#### **Cookie Drive-Thrus**

Troops work with local business to secure a safe location. This gives customers a convenient way to get their cookies by offering a "drive-thru" service. Troops can share locations with their community. **Drive thrus require the council's booth approval.** 