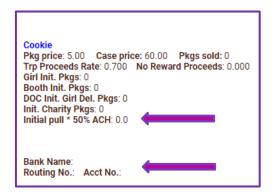

# **ACH Sweep**

**ACH (Automated Clearing House)** refers to an electronic banking network used for withdrawals and payments.

Banking information should be entered by February 1<sup>-</sup> bank name, routing number and account number.

#### Please try to adhere to this date

Two withdrawals scheduled

First – March 11 – 50% of girls initial order Final – April 13 –remaining balance due to council Amounts will show on the sales report

If a troop is owed a refund, an ACH deposit will be made into the troop bank account after the sale ends. Refunds will process through a company called bill.com