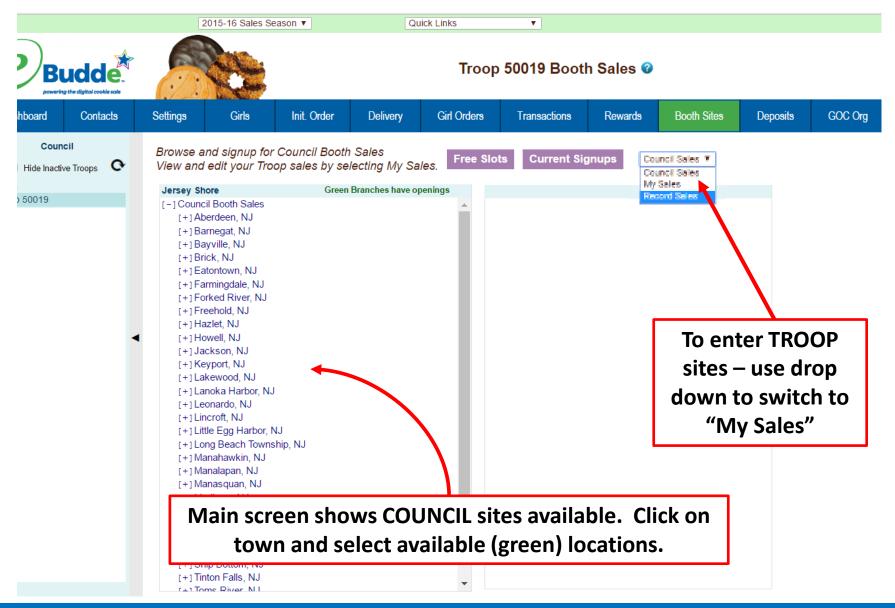

#### **\*** TROOP SECURED BOOTH SALES

TROOPS ARE REQUIRED TO NOTIFY COUNCIL OF ALL THEIR BOOTH SALES

#### COUNCIL OFFERED BOOTH SALES

✤ CANCELLATIONS

### **Booth Sales Alternatives**