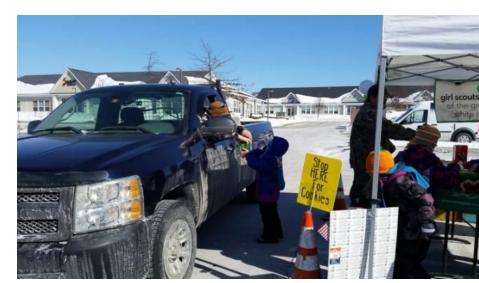

#### **Cookie Drive-Thrus**

Troops work with local business to secure a safe location. This gives customers a convenient way to get their cookies by offering a "drive-thru" service. Troops can share locations with their community. **Drive thrus require the council's booth approval.** 