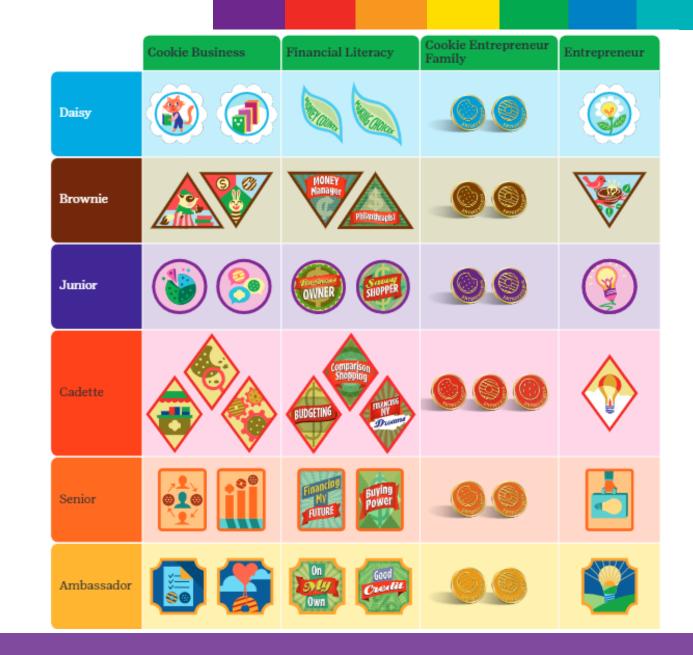

### Entrepreneurship Badges & Pins

**Cookie Business, Financial Literacy & Entrepreneur Badges** demonstrate that a girl has developed specific skills related to running her own business.

**Cookie Entrepreneur Family Pins** 

Support your girl as she develops business skills. The simple, age-specific guidelines have been tailored for her developing skill set.

A great way to teach and sharpen the 5 skills is by incorporating these badges and pins into the troop program