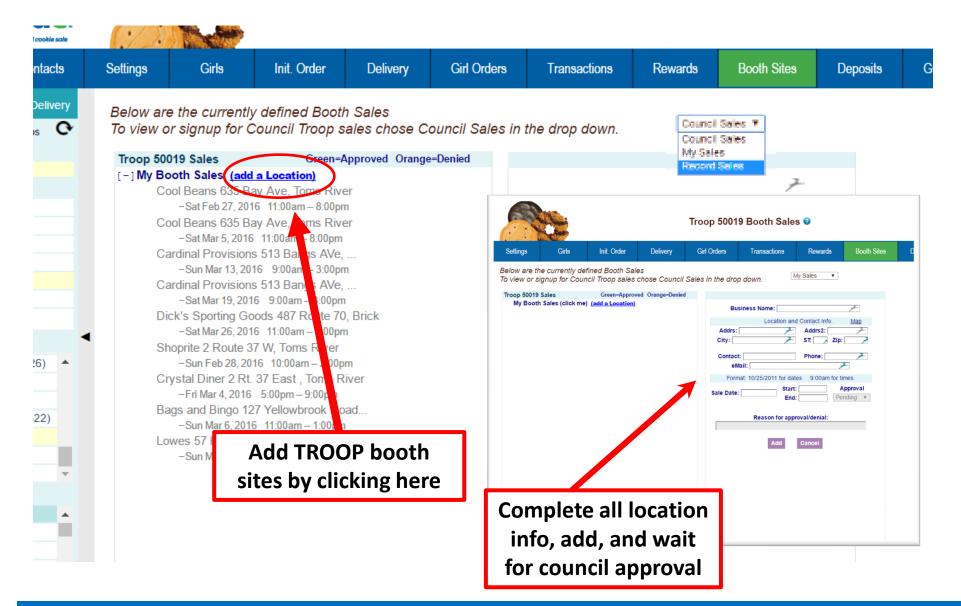

#### **\*** TROOP SECURED BOOTH SALES

TROOPS ARE REQUIRED TO NOTIFY COUNCIL OF ALL THEIR BOOTH SALES

#### COUNCIL OFFERED BOOTH SALES

✤ CANCELLATIONS

### **Booth Sales Alternatives**