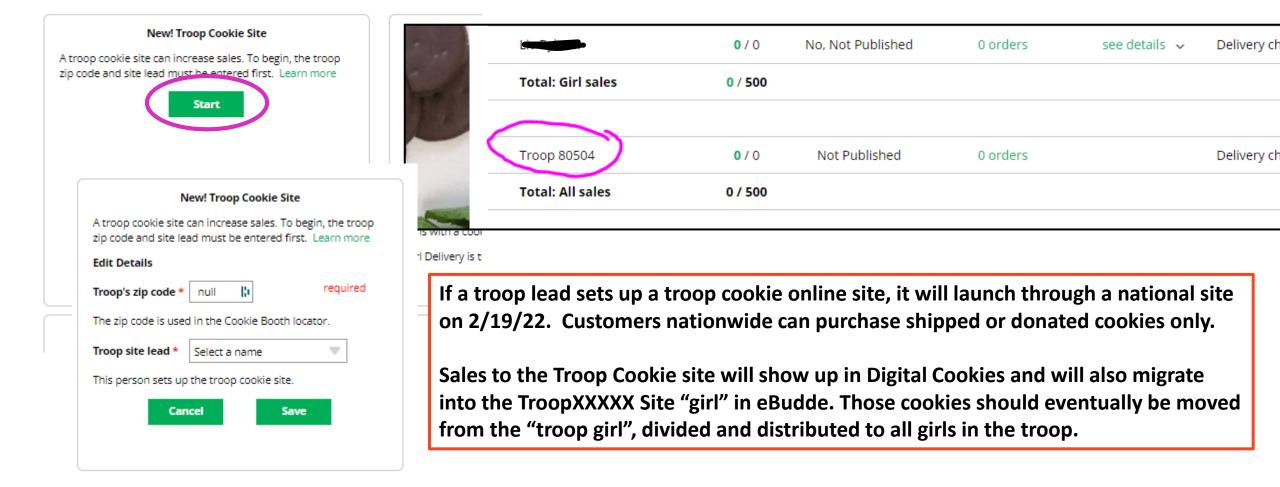

| ras-Charity                                   | 0       |             | 6           | 0         | 10       | 5           | 1        | 11        | 3          | 9       | -35                           | 10      |         |     |
| In case you<br>your DOC G | 're curious here are<br>iirl Delivery totals. |         |             | 102         | 57        | 28       | 57          | 17       | 114       | 38         | 47      | 0                             | 511     |         |     |

GIRL DELIVERY orders flow automatically into eBudde with initial order **3.** Girl delivers when product arrives at the end of Feb.

4. After delivery, parent marks each order "delivered" in DOC, and order is recorded as completed.



### **Troop Cookie Site**



#### Troop 80504 Digital Cookie







## **Ebudde** is Little Brownie Bakers' online cookie sale management tool.

It can be your best friend during cookie sales--no more complicated spreadsheets, just simple data entry and a great help system





### LOGIN AND EXPLORE

### eBudde is very user friendly.

Get familiar with all the sections before its time to submit your troop order!

### **INTEGRATES WITH**





### **Troop Dynamic Dashboard**



**Community Coordinator Contact Info** 

### **Contacts Tab**

| Bu                                                                                       | dde      |                                                | Troop 8                                 | 30504 Conta               | cts 🛛                                              |              |              |