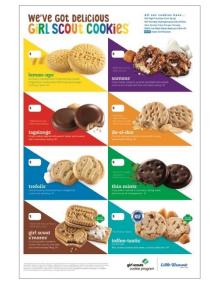

### Our 2022 COOKIE LINEUP

All varieties are \$5 a box

#### adventurefuls™

Indulgent brownie-inspired cookies with caramel flavored crème and a hint of sea salt. Approximately 15 cookies per 6.3 oz. pkg. D
NEW!

Real Cocoa