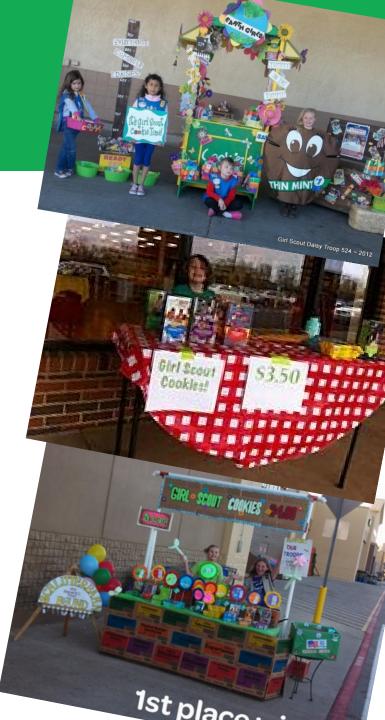

### **Booth Sales Alternatives**

#### **Cookie Drive-Thrus**

Troops work with local business to secure a safe location. This gives customers a convenient way to get their cookies by offering a "drive-thru" service. Troops can share locations with their community. **Drive thrus require the council's booth approval.** 

### **More Alternatives to Booth Sales**

#### **Lemonade Stands**

What is a Lemonade Stand? Lemonade Stands work like booth sales but are held on personal property. Families must work with their troop cookie manager to get inventory and should turn in money to their troop right away, following regular troop procedures for money collection. These do not require approval from GSJS