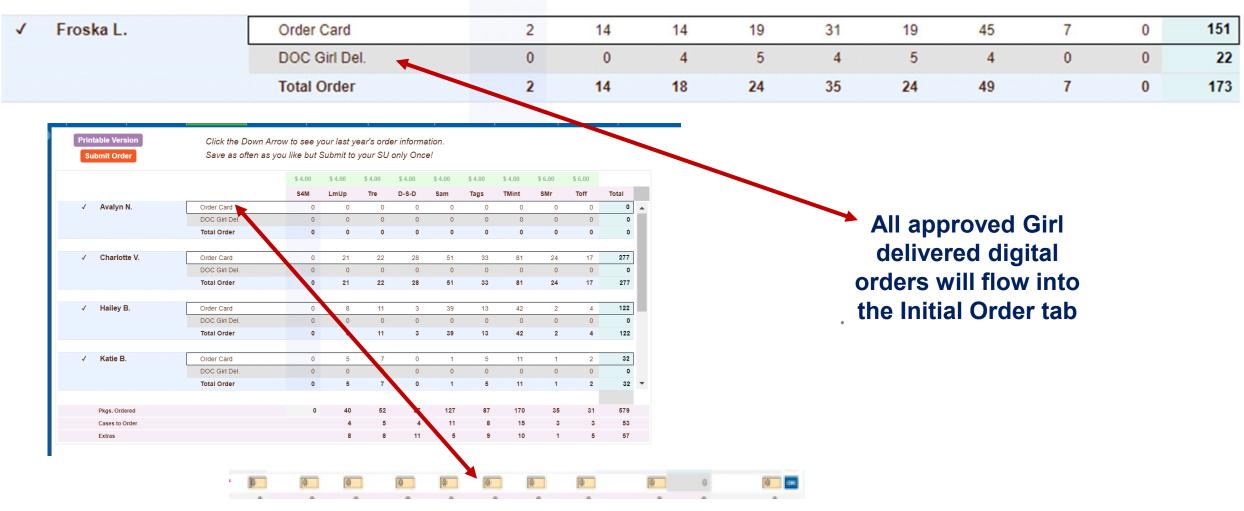

# **Initial Order**

#### **PLACING INITIAL ORDER:**

- Collect girl's paper order totals 1-2 days before initial order is due
- Enter in eBudde in IO tab and save order
- Initial order will be rounded up to the next full case for each variety. 12 boxes/case Troops is responsible to sell those extras received