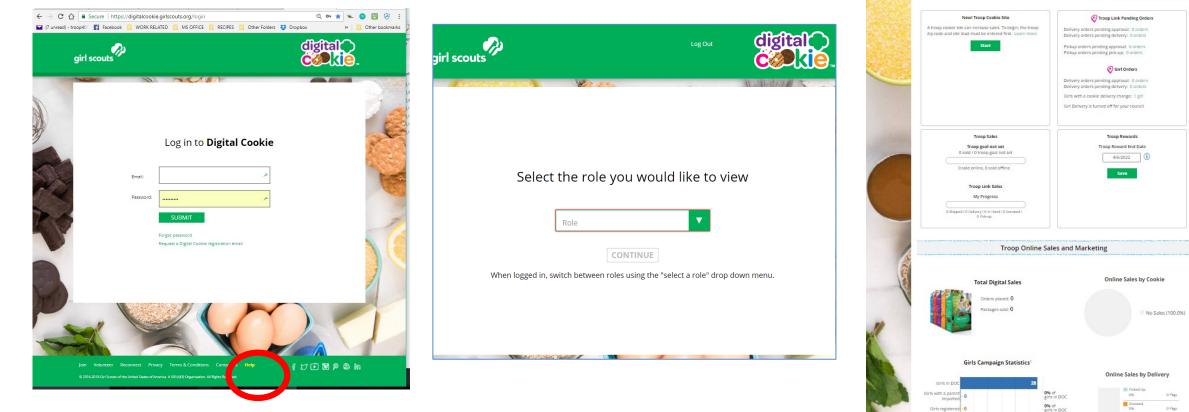

#### **Digital Cookie**

Parents • Get Involved!

know-how to dream big and do bigger.

level with the Digital Cookie platform. By adding online and mobile channels to their sale efforts, girls can market everyone's favorite Girl Scout Cookies to friends and family down the block or across the country from the comfort of their home. Using Digital Cookie is easy and convenient.

 Girl Scouts<sup>®</sup> who paired Digital Cookie with traditional sales on average sold 76% more Girl Scout Cookies than girls who did not sell Girl Scout Cookies online · Girl Scouts who personalized their Digital Cookie site with their own picture or video, on average, sold more than double the number of Girl Scout Cookies

#### 4 Easy Steps to Get Movin' with the Digital Cookie™ Platform!

This cookie season superpower your sale by expanding your efforts from the booth to the web. Why? Because adding online and mobile channels to your sale can help you reach more cookie fans than you ever imagined. That's right! With the Digital Cookie™ platform you can market everyone's favorite cookies-with-a-purpose to customers down the block or across the country from the comfort of your couch. AWESOME.

#### Here are 4 easy steps to jump into the fun, and slay those cookie sale goals like a true cookie boss!

DIGITAL COOKIE SITE:https://digitalcookie.girlscouts.org/loginHELP CENTER:https://digitalcookie.girlscouts.org/help-overviewGENERAL INFO:http://www.girlscouts.org/