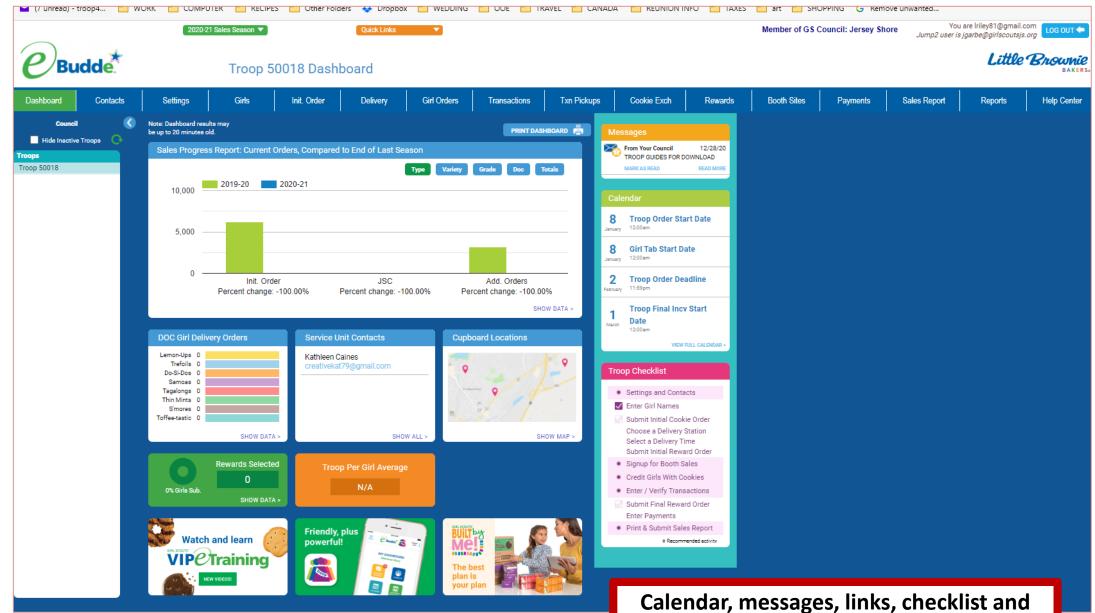

## All the resources you need.

#### Budde Help Center

- eBudde<sup>™</sup> Basics +
- Managing Your Sale +
- Digital Cookie +
- eBudde App +
- Cookie Sale Resources
- Manuals +
- From the Council + 2022 -- WHATS NEW?
  - ABOUT THE VOLUNTEER! ABOUT THE PROGRAM
  - BOOTH SALES A-Z BOOTH LOCATIONS COOKIE DEPOTS
  - COOKIE Orders/Distribution CREDIT CARD USE
  - GIFT OF CARING

#### Welcome to the eBudde Help Center

For Girl Scouts, eBudde is the engine that drives the business of Girl Scout Cookies. This cookie order management system links troops, service units, councils and Little Brownie Bakers so communications and orders run smoothly.

The eBudde Help Center is designed to guide you through the basics and help you overcome any special challenges that may come your way. In the Help Center, you're connected to a world of resources specially designed to help you have a great cookie season.

<<< Click on the arrow to the left of **From the Council** for great resources from your council