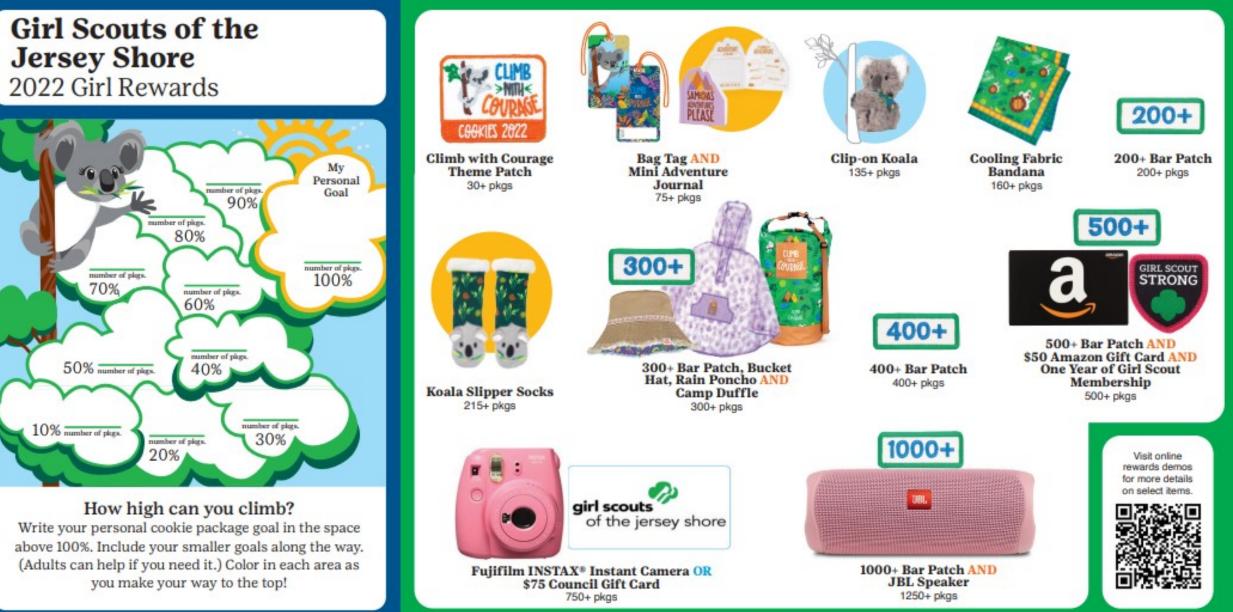

# **Rewards that Motivate**

#### Rewards help girl set goals and reach higher levels of achievement