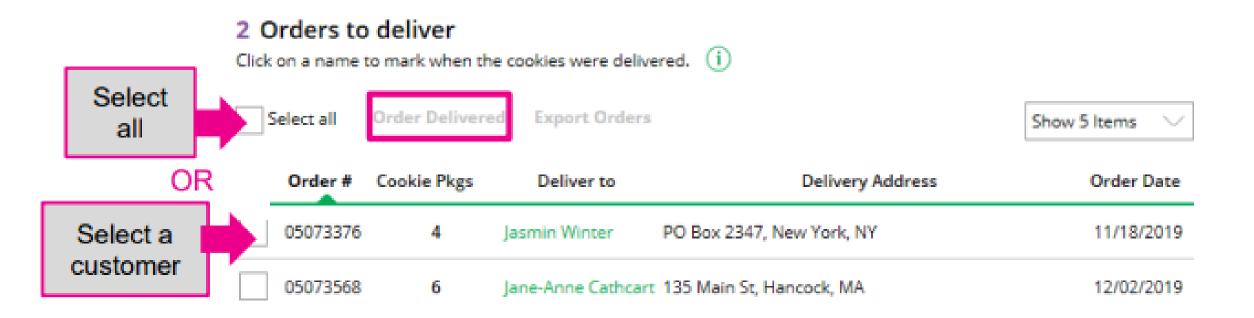

## **TROOP VIEW – all girls orders visible**

1/11/22 – 1/30/22

1/11/22 - 4/3/22

□ Buy cookies & have them shipped

□ Make donations

# & Girl Delivery

# PARENTS FOLLOW A FEW SIMPLE STEPS