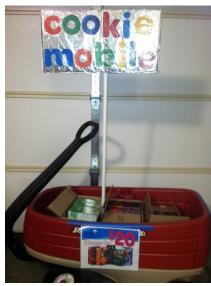

#### **Community Walkabouts and Wagon Sales (mobile cookie booths)**

Grab that cart or wagon and cart cookies around the neighborhood. Get the word out by leaving flyers or door hangers informing everyone how and when girls are planning on selling.