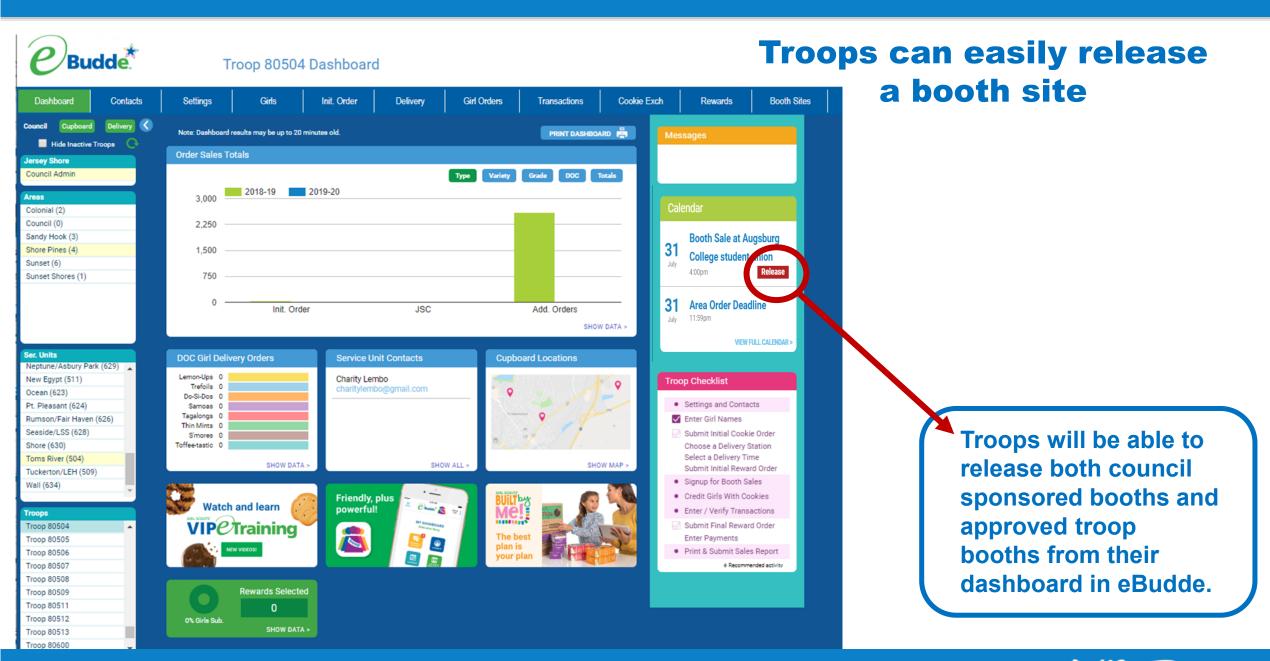

#### Welcome to the eBudde Help Center

For Girl Scouts, eBudde is the engine that drives the business of Girl Scout Cookies. This cookie order management system links troops, service units, councils and Little Brownie Bakers so communications and orders run smoothly.

The eBudde Help Center is designed to guide you through the basics and help you overcome any special challenges that may come your way. In the Help Center, you're connected to a world of resources specially designed to help you have a great cookie season.

<<< Click on the arrow to the left of **From the Council** for great resources from your council