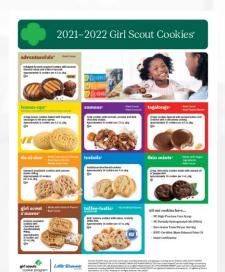

# adventurefuls

girl scouts

Introducing Adventurefuls,™ the newest addition to the Girl Scout Cookie™ lineup!

adventurefuls

Indulgent brownie-inspired cookies with carame l crème and a hint of sea salt

Indulgent brownie-inspired cookies with caramel flavored crème and a hint of sea salt.

Approximately 15 cookies per 6.3 oz. pkg.

• Made with Real Cocoa

### Our 2022 COOKIE LINEUP

All varieties are \$5 a box

#### adventurefuls™

Indulgent brownie-inspired cookies with caramel flavored crème and a hint of sea salt. Approximately 15 cookies per 6.3 oz. pkg. D
NEW!

Real Cocoa