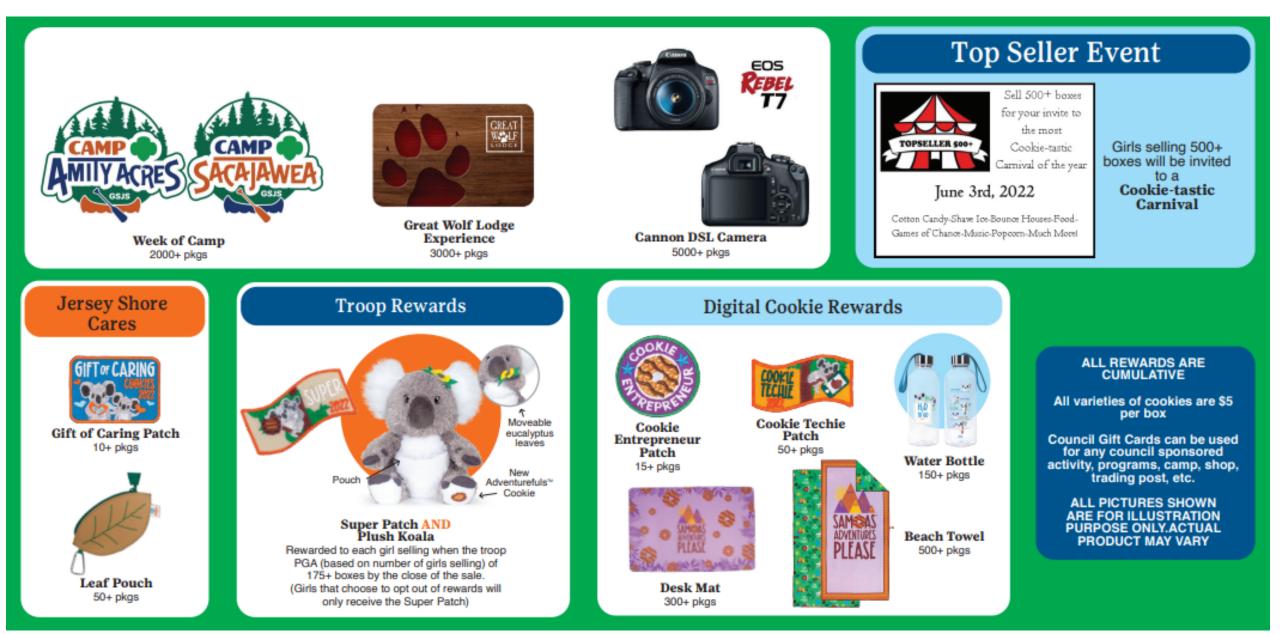

## (Jersey Shore Cares) Gift of Caring

Donations can be sold either on traditional order form or through digital cookies.

Gift of Caring is completely virtual.

Donations will be delivered by council to local food banks and pantries and local military organizations.

Can we collect donated boxes at our Booth Sales for the military, local food banks or other organizations? Yes absolutely!!

10+ Boxes