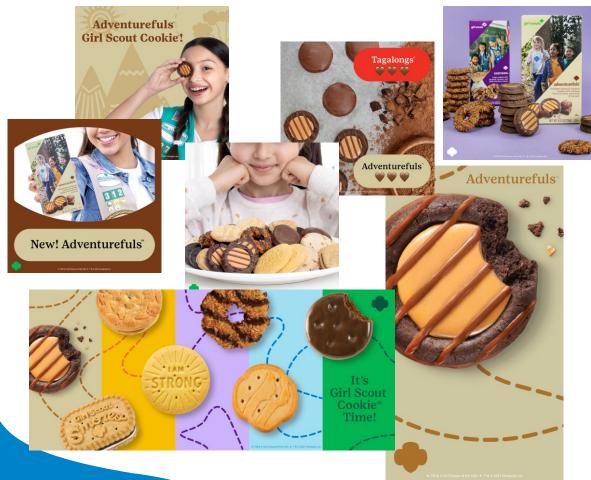

# adventurefuls

girl scouts

Introducing Adventurefuls,™ the newest addition to the Girl Scout Cookie™ lineup!

adventurefuls

Indulgent brownie-inspired cookies with carame l crème and a hint of sea salt

Indulgent brownie-inspired cookies with caramel flavored crème and a hint of sea salt.

#### adventurefuls™

Indulgent brownie-inspired cookies with caramel flavored crème and a hint of sea salt. Approximately 15 cookies per 6.3 oz. pkg. D
NEW!

Real Cocoa