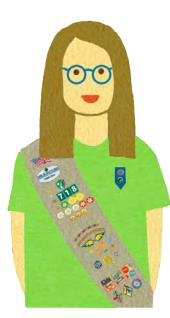

#### Wear It Where?

You're earning badges, patches, and awards—but where do they belong? Here's the rundown on what goes where on your tunic, sash, or vest.

Flag patch, council name patches, and troop numbers go on the front right, in that order, starting at the top.

#### **Badges and Journey awards**

always go on the front, starting at the bottom. On a vest, badges go on the right and Journey awards on the left. On a sash, badges go below Journey awards.

Fun patches from trips and experiences always go on the back.