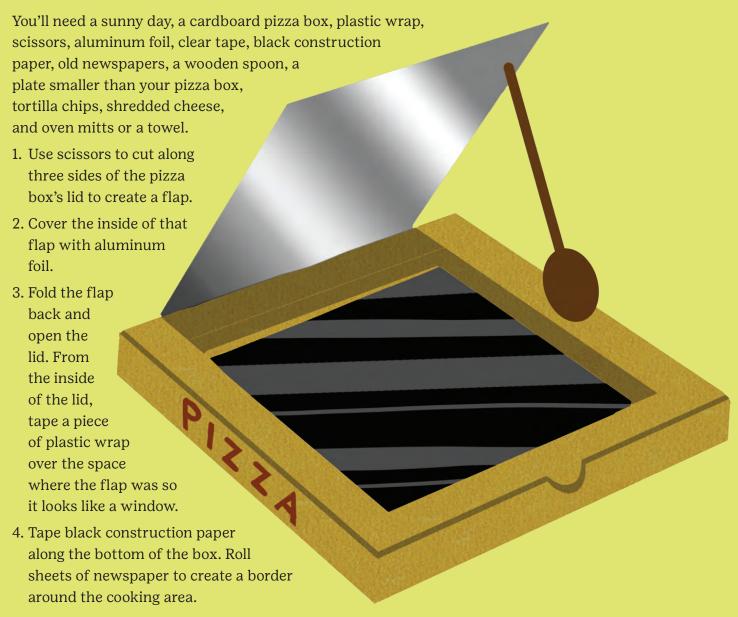

## Nacho Grandma's Science Experiment

Did you know you can make tasty nachos without an oven or microwave? It's true! Follow these instructions to make a solar oven and cook up some melty goodness.

- 5. Take your solar pizza oven to a sunny spot.
  Place a plate of tortilla chips and shredded cheese inside the box.
- 6. Use a wooden spoon to prop open the foil-covered flap at an angle so it faces direct sunlight.
- 7. Wait for the cheese to melt—this may take a while if it's not very hot outside. Use oven mitts or a towel to lift your plate out of the cooker. Enjoy!