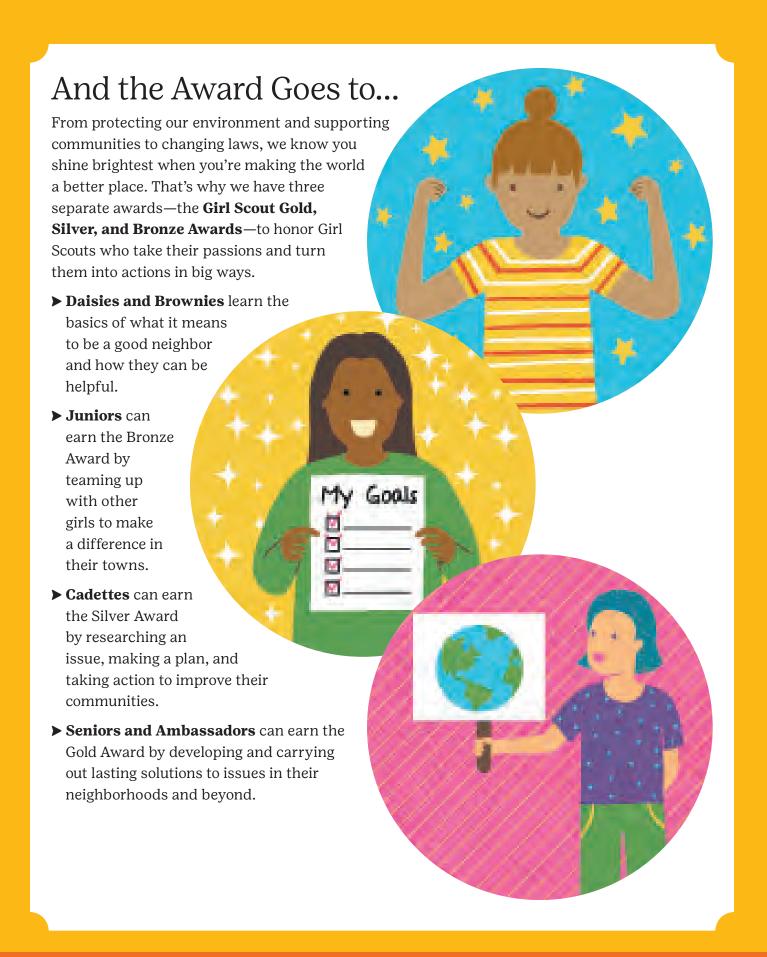

Girl Scouts have fun learning new skills, earning badges, and testing their abilities—but it's our community that makes us a must for your family.

# Ready, Set, Goals!

What do you want to be, do, or know more about? Fill in the first column of this chart with three ideas—dream big!—then ask your troop leader or another adult to help you find Girl Scout badges or awards to earn that can help you reach your dreams. Those go in the second column. Check out **girlscouts.org/activityzone** to see all the different things you could try. Reaching your target has never been so fun.

#### When I'm a Gold Award Girl Scout

Gold Award Girl Scouts are rock stars, role models, and real-life heroes. How do they do it? By using everything they've learned as Girl Scouts to fix a problem in their communities and make a lasting change in their world. Use this space to draw, write, or make a collage about the problem you want to tackle to become a Gold Award Girl Scout—and how you'll feel once you've done it.