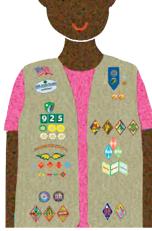

#### Wear It Where?

You're earning badges, patches, and awards—but where do they belong? Here's the rundown on what goes where on your tunic, sash, or vest.

Flag patch, council name patches, and troop numbers go on the front right, in that order, starting at the top.

#### **Badges and Journey awards**

always go on the front, starting at the bottom. On a vest, badges go on the right and Journey awards on the left. On a sash, badges go below Journey awards.

Fun patches from trips and experiences always go on the back.