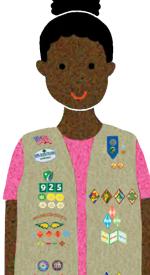

#### Wear It Where?

You're earning badges, patches, and awards—but where do they belong? Here's the rundown on what goes where on your tunic, sash, or vest.

Flag patch, council name patches, and troop numbers go on the front right, in that order, starting at the top.

#### **Badges and Journey awards**

always go on the front, starting at the bottom. On a vest, badges go on the right and Journey awards on the left. On a sash, badges go below Journey awards.

Fun patches from trips and experiences always go on the back.