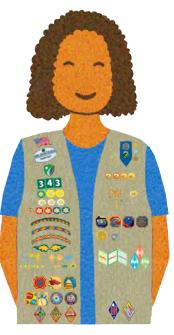

#### Wear It Where?

You're earning badges, patches, and awards—but where do they belong? Here's the rundown on what goes where on your tunic, sash, or vest.

Flag patch, council name patches, and troop numbers go on the front right, in that order, starting at the top.

#### **Badges and Journey awards**

always go on the front, starting at the bottom. On a vest, badges go on the right and Journey awards on the left. On a sash, badges go below Journey awards.

Fun patches from trips and experiences always go on the back.

Need more help? Go to girlscouts.org/ placement.

**Daisies** Grades K-1

**Brownies** Grades 2-3

**Juniors** Grades 4-5

**Cadettes** Grades 6-8