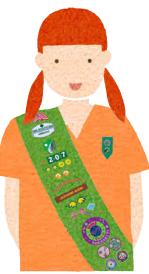

#### Wear It Where?

You're earning badges, patches, and awards—but where do they belong? Here's the rundown on what goes where on your tunic, sash, or vest.

Flag patch, council name patches, and troop numbers go on the front right, in that order, starting at the top.

#### **Badges and Journey awards**

always go on the front, starting at the bottom. On a vest, badges go on the right and Journey awards on the left. On a sash, badges go below Journey awards.

Fun patches from trips and experiences always go on the back.