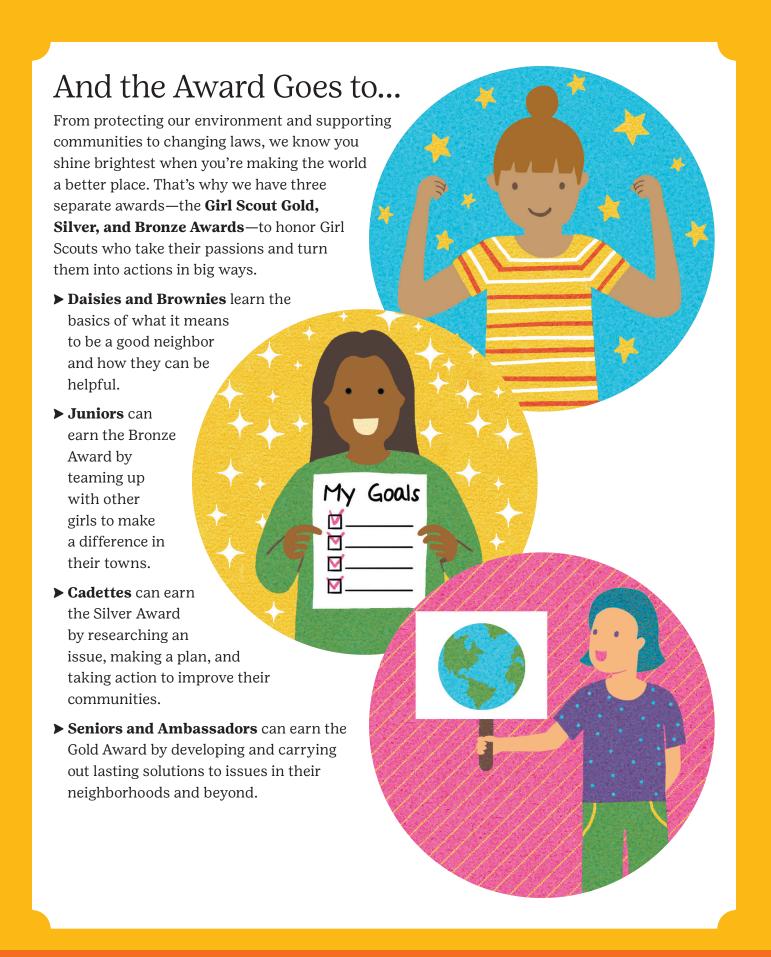

#### When I'm a Gold Award Girl Scout

Gold Award Girl Scouts are rock stars, role models, and real-life heroes. How do they do it? By using everything they've learned as Girl Scouts to fix a problem in their communities and make a lasting change in their world. Use this space to draw, write, or make a collage about the problem you want to tackle to become a Gold Award Girl Scout—and how you'll feel once you've done it.