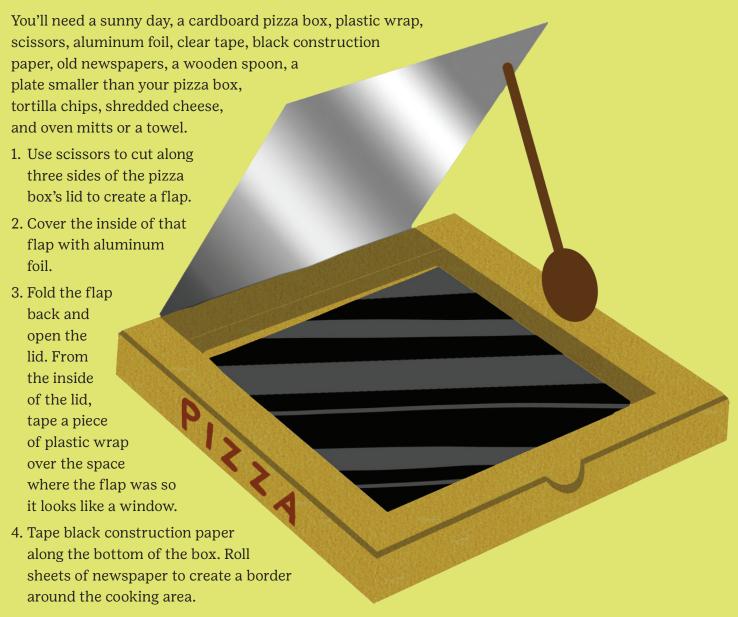

## Nacho Grandma's Science Experiment

Did you know you can make tasty nachos without an oven or microwave? It's true! Follow these instructions to make a solar oven and cook up some melty goodness.

- 5. Take your solar pizza oven to a sunny spot.
  Place a plate of tortilla chips and shredded cheese inside the box.
- 6. Use a wooden spoon to prop open the foil-covered flap at an angle so it faces direct sunlight.
- 7. Wait for the cheese to melt—this may take a while if it's not very hot outside. Use oven mitts or a towel to lift your plate out of the cooker. Enjoy!