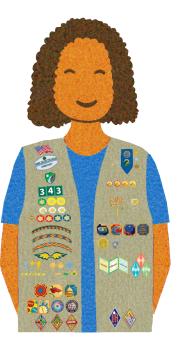

#### Wear It Where?

You're earning badges, patches, and awards—but where do they belong? Here's the rundown on what goes where on your tunic, sash, or vest.

Flag patch, council name patches, and troop numbers go on the front right, in that order, starting at the top.

#### **Badges and Journey awards**

always go on the front, starting at the bottom. On a vest, badges go on the right and Journey awards on the left. On a sash, badges go below Journey awards.

Fun patches from trips and experiences always go on the back.