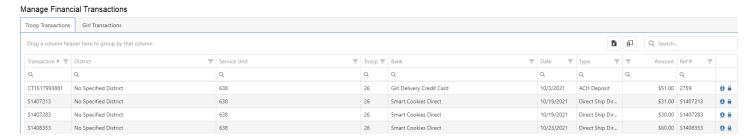

## **Financial Transactions**

Log into Smart Cookies and navigate to Finances>Financial Transactions

There are two tabs for Financial Transactions; Troop and Girl. Click on the Troop Transaction tab. This will display all financial transactions related to your troop including girl and booth credit card payments, direct ship payments and any ACH transaction entered by the council. All of these transactions are locked and cannot be edited.