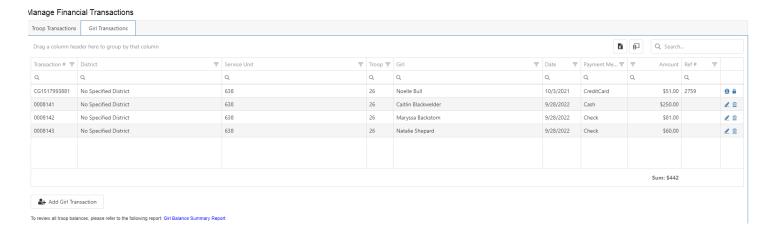

**Click on the Girl Transaction Tab to view all girl financial transactions**. This grid will display all financial transactions related to the girls in your troop including girl credit card payments, direct ship payments and transactions entered by the troop.

Click on Add Girl Transaction to add cash and check payments made by girls. It is important to post payments routinely, so the amount due on the troop dashboard is current.

Payments entered by the troop can be edited if needed.