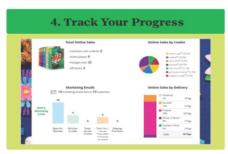

# **Set Your Cookie Goals**

The Girl Scout Cookie Program begins January 10, 2025. You may not take orders or sell cookies before this date.