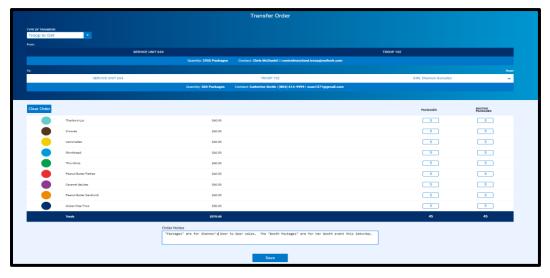

Enter the number of packages for the girl.

- > Entries in the "Packages" column will transfer financial responsibility to the girl.
- > Entries in the "booth" column will give girl credit for recognitions but not assign financial responsibility.

It is strongly recommended to use the Smart Booth Divider to allocate all booth packages. Notes are optional. Click Save. You can then create another transfer or go to manage orders. Use receipts to back up all transactions.