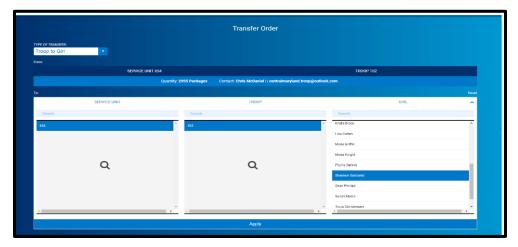

## **Transfers:**

View this video: <u>Creating a Troop to Girl Transfer Order - YouTube Video</u> (Troop to girl) or follow these instructions.

- Log into Smart Cookies and navigate to Orders>Transfer Order.
- Your Service Unit and Troop will automatically be selected as the "From" Troop. Click on the arrow next to "Girl", highlight the girl receiving cookies, and hit Apply.

Enter the number of packages for the girl.

- > Entries in the "Packages" column will transfer financial responsibility to the girl.
- > Entries in the "booth" column will give girl credit for recognitions but not assign financial responsibility.