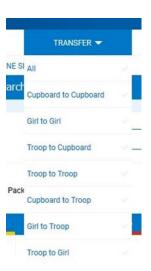

# Transfer Order

There are four types of transfers a Troop user can create:

- Troop to Girl (T2G) transfers packages to Girl Scouts from the troop inventory
- o Girl to Girl (G2G) transfers packages from one Girl Scout to another
- Girl to Troop (G2T) transfers packages back to troop inventory from a Girl Scout
- Troop to Troop (T2T) transfers packages (and financial responsibility) to another troop

## Girl to Girl (G2G) Transfers

- Select Girl to Girl in the Type of Transfer box.
- o Click on the From row to select the Girl Scout to transfer from and click Apply.
- Click on the To row to select the Girl Scout to transfer to click Apply.

#### Girl to Troop (G2T) Transfers:

- Select Girl to Troop in the Type of Transfer box.
- Click on the From row to select the Girl Scout to transfer from and click Apply. The To row will display your troop.

#### Troop to Troop (T2T) Transfers

- Select Troop to Troop in the Type of Transfer box.
- $\circ$   $\,$  Click on the FROM row to select the SU and Troop to transfer from; click Apply.
- Your troop will default to the TO Troop.