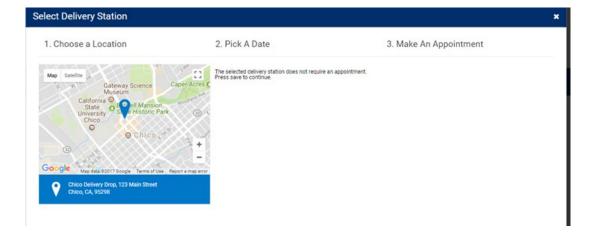

After saving order, you must select a delivery station. Some locations may have multiple dates available or may require an appointment. Follow your council guidance on selecting a delivery station.

- Scroll down to Select Delivery Station
- If you have a choice of locations, click the one you wish to attend for initial order pick up by clicking the blue bar.
- If prompted, pick a date and time for pick up.
- If you change your troop initial order before the deadline, you may have to select your delivery station again.

- Enter the total number cases by variety.
- Click Save.
- Scroll down to Select Delivery Station.
- If you have a choice of locations, click the one you wish to attend for initial order pick up by clicking the blue bar.
- If prompted, pick a date and time for pick up.
- If you change your troop initial order before the deadline, you may have to select your delivery station again.