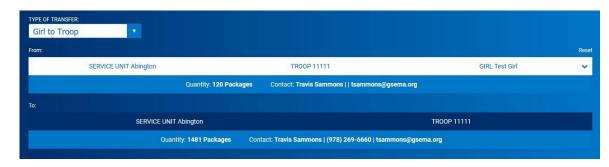

#### Girl to Troop (G2T) Transfers:

- Select Girl to Troop in the Type of Transfer box.
- Click on the From row to select the Girl Scout to transfer from and click Apply. The To row will display your troop.

- Put the number of packages you are transferring from the Girl Scout, by cookie variety, in either the Packages or Booth Packages column.
- Once the packages are entered, add any order notes (optional) and then click Save to complete the transfer.