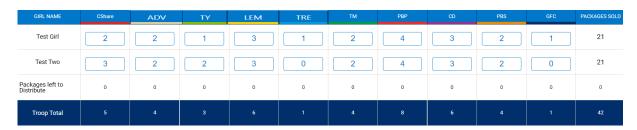

Amelia R

Amy T

Brooke L Elaina C Elizabeth

Cancel

~

~

0 0

| GIRL NAME                      | CShare | ADV | ΤY | LEM | TRE | ТМ | PBP | CD | PBS | GFC | PACKAGES SOL |
|--------------------------------|--------|-----|----|-----|-----|----|-----|----|-----|-----|--------------|
| Alexis                         | 0      | 3   | 1  | 2   | 0   | 6  | 5   | 6  | 2   | 1   | 26           |
| Army                           | 0      | 3   | 1  | 2   | 0   | 6  | 5   | 6  | 2   | 1   | 26           |
| Brooke                         | 0      | 3   | 1  | 2   | 0   | 6  | 5   | 6  | 2   | 1   | 26           |
| Packages left to<br>Distribute | 0      | 2   | 3  | 2   | 2   | 0  | 0   |    | ā   | ٥   | 30           |
| Troop Total                    | 0      | •   | 3  |     | 0   | 16 | 15  | 18 |     | 3   | 78           |