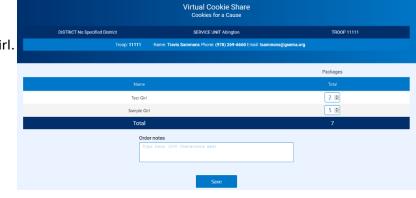

# Virtual Cookie Share

Virtual Cookie Share orders are designated as donation cookies and are ADDED to your troop's sales. The troop is financially responsible for these cookies. Troops will not have to manage the physical inventory for these packages. Your council will process orders and deliver cookies.

- Click Orders>Virtual Cookie Share.
- Enter the number of donation packages for each girl.
- Add any desired order notes.
- Click Save.

If cookie share cookies are sold at a booth, enter the package quantity in the Smart Booth Divider and cookie share order for the troop will be created. (see pg. 21 - Smart Booth Divider)