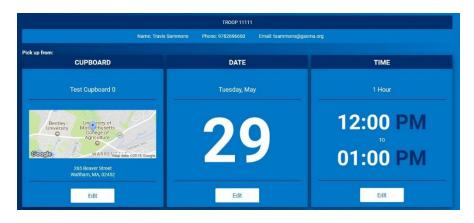

# Planned Order

Planned Orders are cookie orders for pick-up at cupboard locations during the sale. To create a Planned Order:

- Navigate to Orders>Planned Orders.
- Select the cupboard to pick-up from in the first box (a clickable Google map is shown to provide more location details) and click Continue.
- Select the date and click Continue.
- Select the time and click Continue.