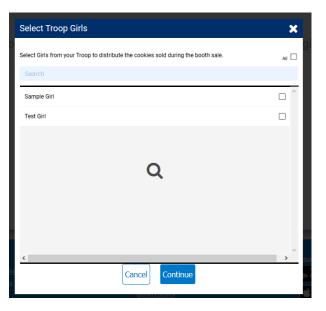

- Navigate to Orders>Troop Ship Orders.
- o Orders shown as Pending Distribution will be totaled at bottom of screen.
- Click Distribute Orders to girls.

|               | ADV        | TY         | LEM        | TRE | ТМ            | PBP            | CD     | PBS                      | GFC                | PACKAGES    | TOTAL \$ |
|---------------|------------|------------|------------|-----|---------------|----------------|--------|--------------------------|--------------------|-------------|----------|
| 0             | 11         | 5          | 8          | 2   | 18            | 15             | 19     | 7                        | з                  | 88          | 440.00   |
|               |            |            |            |     |               |                |        |                          |                    | $\smile$    |          |
|               |            |            |            |     | Distribute    | adama ka minta |        |                          |                    |             |          |
|               |            |            |            |     | Distribute of | rders to girls | Color  | Trees Cide               |                    |             | ~        |
|               |            |            |            |     |               |                | Selec  | ct Troop Girls           |                    |             | *        |
| Select the Gi |            |            | •          | -   |               |                | Select | Girls from your Troop to | distribute the coo | okies sold. |          |
| Click Continu | ie to disp | play alloc | ation grid |     |               |                | _      |                          |                    |             |          |
|               |            |            |            |     |               |                | Sec    | srch                     |                    |             |          |
|               |            |            |            |     |               |                | Alexis |                          |                    |             |          |