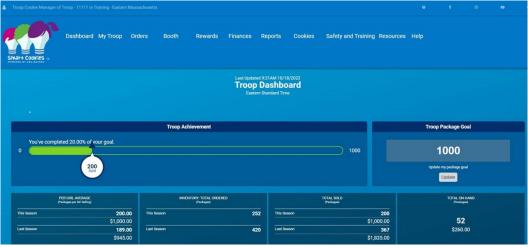

# Troop Dashboard

The Troop Dashboard provides an overview of all activity for your troop. Set a troop goal and watch the troop achievement bar progress as cookies are assigned to Girl Scouts in the troop. Key stats include:

- Per Girl Average (selling) this year vs. last year
- Inventory Ordered (in packages) this year vs. last year
- Total Sold (in packages) this year vs. last year (sold indicates cookies assigned to girls)
- Total On Hand (in packages) number of packages still left to be assigned to Girl Scouts
- Calendar with important dates and tasks associated with them
- Messages either from Council or your Service Unit (if applicable)
- Girls Registered and Selling this year vs. last year
- Financial Summary Total Sales, Troop Proceeds, Council Proceeds (total amount due to Council), Credits, Deposits, Debt, Amount Collected (by Council) or Online, and Balance Due (to Council)
- Girl Sale Details by Channel (cookies transferred to them; shipped, booth credit); by Cookies (varieties), Financial Responsibility (showing amounts due, paid and balance)