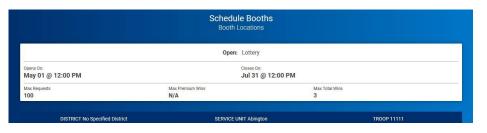

#### Schedule Booths

There are multiple ways to schedule a booth sale in Smart Cookies. Depending on your council set up, the following options may be available:

- Lottery troops select a number of locations as determined by the council. A random lottery is run and troops are awarded a specific number of booths as determined by the council. Troops are notified of sites assigned.
- First Come First Serve based on criteria set by the council, troops pick locations/times for a booth sale. Troops are awarded selections immediately.

#### **Making Selections**

To make selections in the Lottery or First Come First Serve (FCFS):

- Click on Booth>Schedule Booths.
- A banner will display type of schedule available and details.

|                                 | Schedule Booths<br>Booth Locations             |  |
|---------------------------------|------------------------------------------------|--|
|                                 | Open: First Come, First Served - Reservation 1 |  |
| Opens On:<br>May 24 @ 09:00 AM  | Closes 0n:<br>Jun 30 @ 12:00 PM                |  |
| Max Premium Reservations<br>N/A | Max Total Reservations 2                       |  |