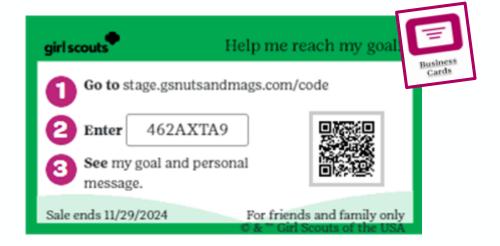

#### SHOP YOUR PERSONALIZED SITE

Duration: 07/18/2024 to 11/30/2024 Unique Code: 9VXXJ9YG What is this?