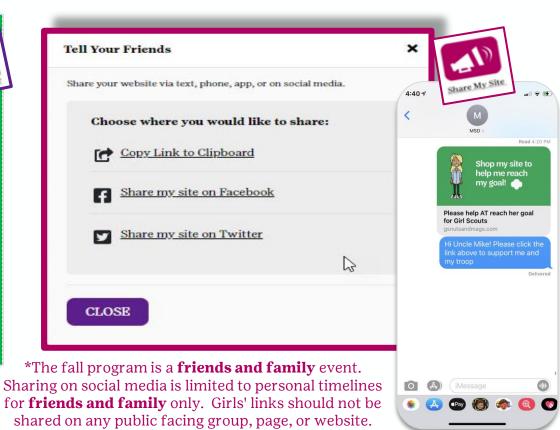

### Girls set up and run their own storefront

- Parents can follow 3 easy steps to set up site when sale begins on 9/27/24.
- Girls can personalize their site it takes about 10 minutes to get started.
- Girls send emails to friends and family or share storefront link on <u>personal</u> social media.
- Customers choose between the various products offered. Customers can also purchase donations.

## BUSINESS TOOLS AVAILABLE

Send emails (58% of sales) last year's customers are preloaded & girl delivery option

Share My Site with social media and texting

Printable business cards

Door hangers with QR codes