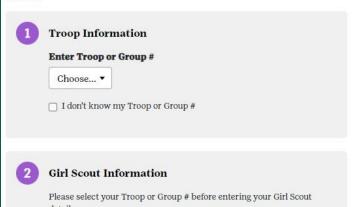

## **FAQs**

Q - What if a girl didn't find her name as she logs into the platform?

A – Not a problem! Any girl who doesn't know her troop number or see her name, can add herself to the system. After she sets up her site, there will be a brief delay while the council confirms her GSUSA membership. Once confirmed, her council will launch her site and her customers will then be able to support her.