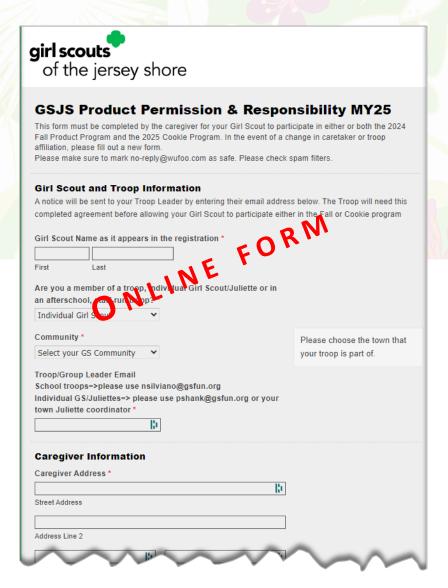

#### **GSJS Product Permission & Responsibility MY25**

This form must be completed by the caregiver for your Girl Scout to participate in either or both the 2024 Fall Product Program and the 2025 Cookie Program. In the event of a change in caretaker or troop affiliation, please fill out a new form.

Please make sure to mark no-reply@wufoo.com as safe. Please check spam filters

#### **Girl Scout and Troop Information**

A notice will be sent to your Troop Leader by entering their email address below. The Troop will need this completed agreement before allowing your Girl Scout to participate either in the Fall or Cookie program

- This is the last sale offering paper forms.
- Online form covers both Fall Program and Cookie Program.
- Updated for 2025 to make completing it easier for troop members.
- Notification of completion is sent to the email provided – leaders should take care to have parents use their email and retain notifications.