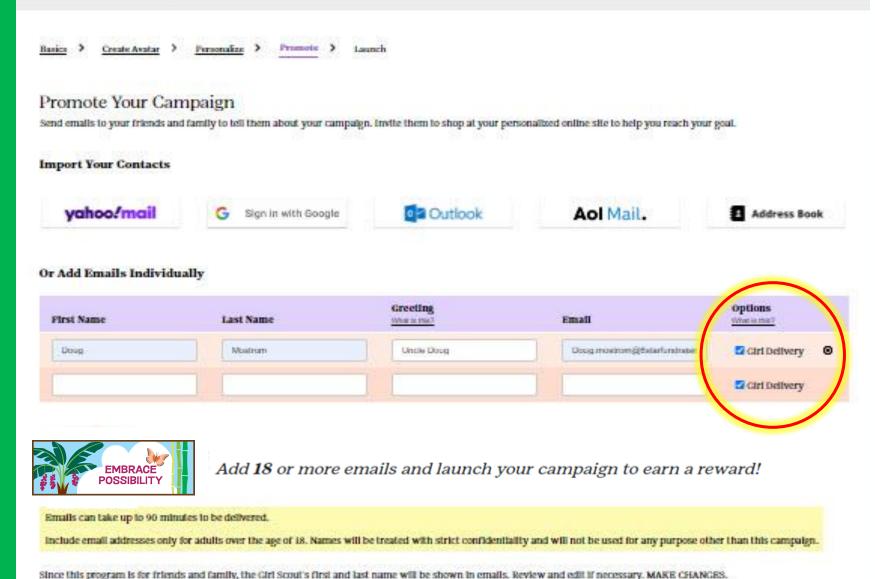

LAUNCH YOUR CAMPAIGN

PREVIEW

PREVIOUS

\*Send emails (58% of sales)

Email addresses of last year's online customers are pre-loaded into this form for returning girls.

Girl delivery option can be selected for those whom a family is willing to deliver to.

## BUSINESS TOOLS AVAILABLE

Send emails (58% of sales) last year's customers are preloaded & girl delivery option

Share My Site with social media and texting

Printable business cards

Door hangers with QR codes