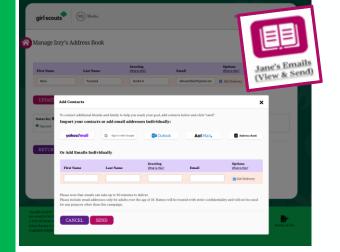

## PARENT/ADULT EMAIL CAMPAIGN

**Missing Parents?** 

**Select Add Contacts:** 

Enter missing parent/adult names & emails

Queue the additional emails

All parents will receive an email with instructions on how to participate

## Manage Troops & Girl Scouts

Girl Scouts Tab
click this tab to see your roster of girls
uploaded in M2

If roster is incorrect (missing girls or extra unknown girls) please email productsales@GSFun.org with details and we will make corrections!