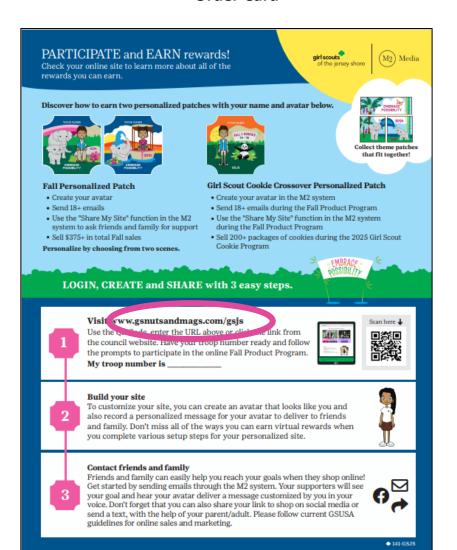

## 2 Ways For a Girl To Get Started Online On 9/27

## Go to URL located on M2 Flyer & Order Card

OR

## Email from Troop Leader on 9/27 or Council on 9/28

## GIRL'S **PLATFORM SET-UP**

September 27 caregivers can register

Must "create an account" on first visit for the year, even if they participated in past seasons.

Girls Zip Code

Caregiver Information