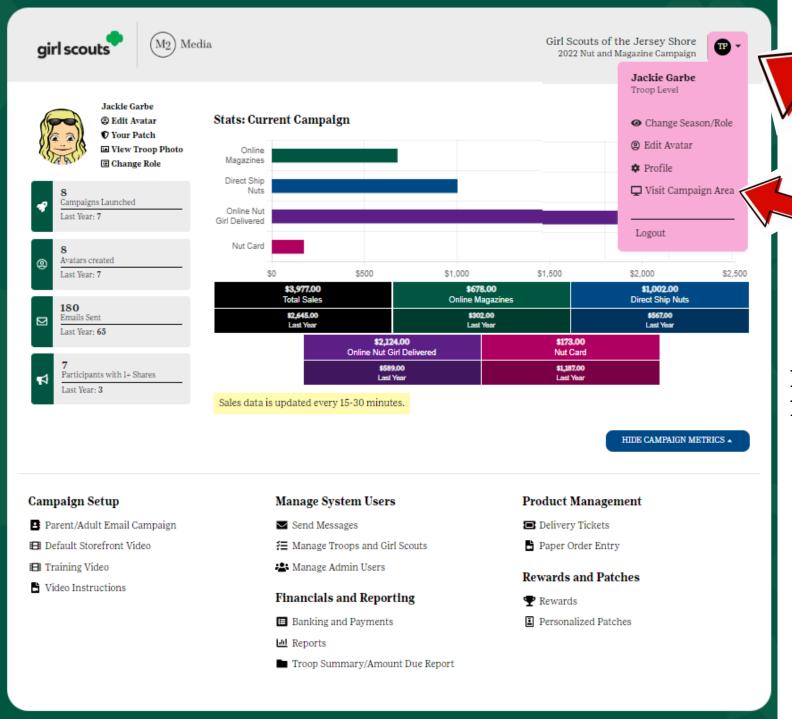

Jackie Garbe

② Edit Avatar

▼ Your Patch

☑ View Troop Photo

☑ Change Role

8 Campaigns Launched
Last Year: 7

Avatars created

Last Year: 7

180 Emails Sent Last Year: 65

7
Participants with 1+ Shares
Last Year: 3

Sales data is updated every 15-30 minutes.

Appears AFTER Nut Order is submitted

Troop: 80504 -

#### Campaign Setup

- Parent/Adult Email Campaign
- Default Storefront Video
- Training Video
- Video Instructions

#### Manage System Users

- Send Messages
- ₹
   Manage Troops and Girl Scouts
- 🏰 Manage Admin Users

#### Financials and Reporting

- Banking and Payments
- Reports
- Troop Summary/Amount Due Report

#### **Product Management**

Delivery Tickets

\$1,187.00

Last Year

Paper Order Entry

#### **Rewards and Patches**

- Rewards
- Personalized Patches