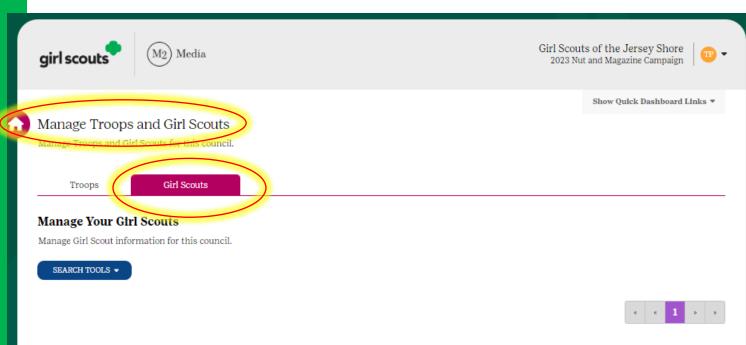

## Manage Troops & Girl Scouts

Girl Scouts Tab
click this tab to see your roster of girls
uploaded in M2

If roster is incorrect (missing girls or extra unknown girls) please email productsales@GSFun.org with details and we will make corrections!

Troops Tab
allows you to toggle between troops if
you have multiple troops

Click the "+" menu to access additional features and view more information.

| Girl Scout Name | Troop #           | Service Unit   | GSUSA Number | Status       |
|-----------------|-------------------|----------------|--------------|--------------|
| + Ashley        | 80504             | Toms River 504 | 110898941    | Launched     |
| + Kylie         | 80504             | Toms River 504 | 122184081    | Launched     |
| + Eleanora      | 80504             | Toms River 504 | 105315585    | Not Launched |
| + Melina        | 80504             | Toms River 504 | 108976824    | Not Launched |
| + Mini-me Garbe | 80504             | Toms River 504 | 999987654321 | Launched     |
| + Marianna      | k Daisy Dawes ELC | Manalapan 617  | 124233251    | Not Launched |
| + Riley         | k Daisy Dawes ELC | Manalapan 617  | 124013156    | Not Launched |
| + Ella          | 80504             | Toms River 504 | 106307041    | Not Launched |
| + Leiana        | 80504             | Toms River 504 | 122835072    | Not Launched |
| + Liana         | 80504             | Toms River 504 | 121680001    | Launched     |