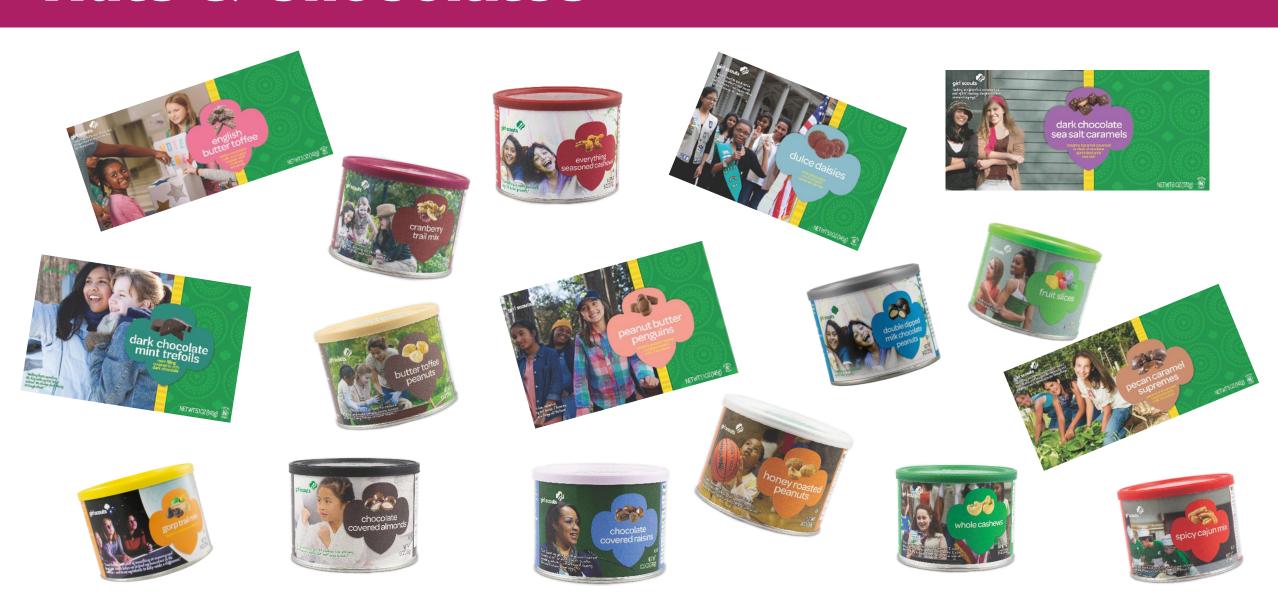

## **Nuts & Chocolates**

2024
GIRL SCOUT TIN

2024 Choc. Pretzel TIN

2024
Peppermint Bark TIN

"Make new friends, but keep the old. One is silver; the other is gold."

#### Fall Order Card

- Face-to-face is the traditional way girls reached family and friends
- Delicious selection of 16 items & donation option \$7-\$11
- Customers pay when product is delivered-never in advance
- Delivery is mid November