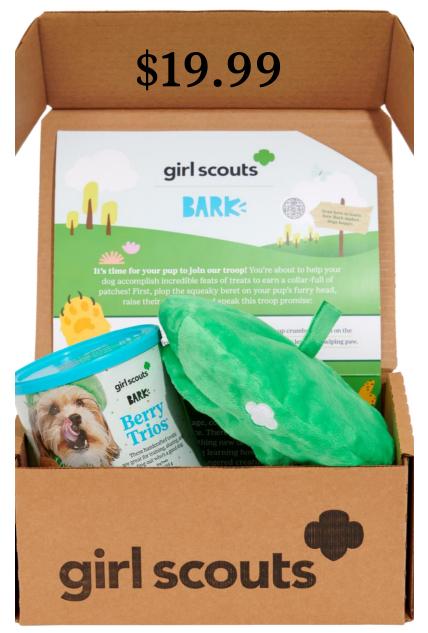

## **Bark Box**

SHIPPING - \$5 for a single unit, \$10 for 2+ units. \*Subsidized by BARK