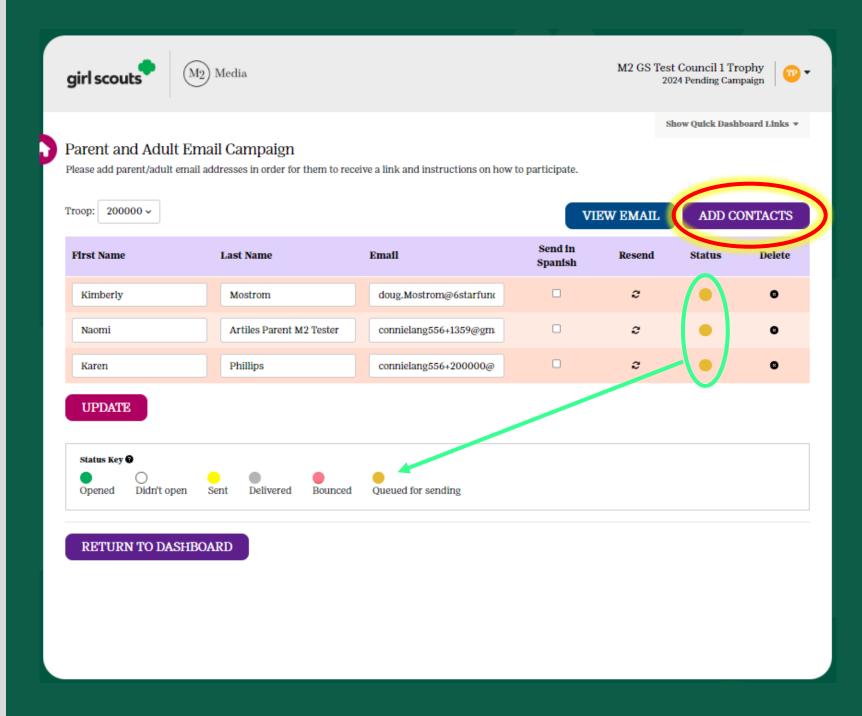

Once you log in, create your avatar and visit the "Parent and Adult Email Campaign" section. Check or enter the email addresses for the girls / parents in your troop so they will receive an email with instructions on how to participate.

### PARENT/ADULT EMAIL CAMPAIGN

Email addresses uploaded by council

Review for accuracy (or edit) and queue to send on 9/27/24

**Have missing parents?**See next step

Show Quick Dashboard Links \*

#### Approve Parent/Adult Emails

Parent and Adult emails have been added by your local Girl Scout council. Review the information below and use "Send and Continue" to queue their emails for the Welcome Email Campaign.

Once approved and sent, you will be able to add additional email addresses for parents/adults not shown here.

#### Troop 200000

| First Name             | Last Name                | Email                          | Send in Spanish | Delete |
|------------------------|--------------------------|--------------------------------|-----------------|--------|
| Kimberly               | Mostrom                  | doug.Mostrom@6starfundraising. |                 | •      |
| Naomi                  | Artiles Parent M2 Tester | connielang556+1359@gmail.com   |                 | •      |
| Karen                  | Phillips                 | connielang556+200000@gmail.cc  |                 | •      |
| SKIP AND APPROVE LATER | SEND AND CONTINUE        |                                |                 |        |
| RETURN TO DASHBOARD    |                          |                                |                 |        |

## PARENT/ADULT EMAIL CAMPAIGN

**Missing Parents?** 

**Select Add Contacts:** 

Enter missing parent/adult names & emails

Queue the additional emails

All parents will receive an email with instructions on how to participate