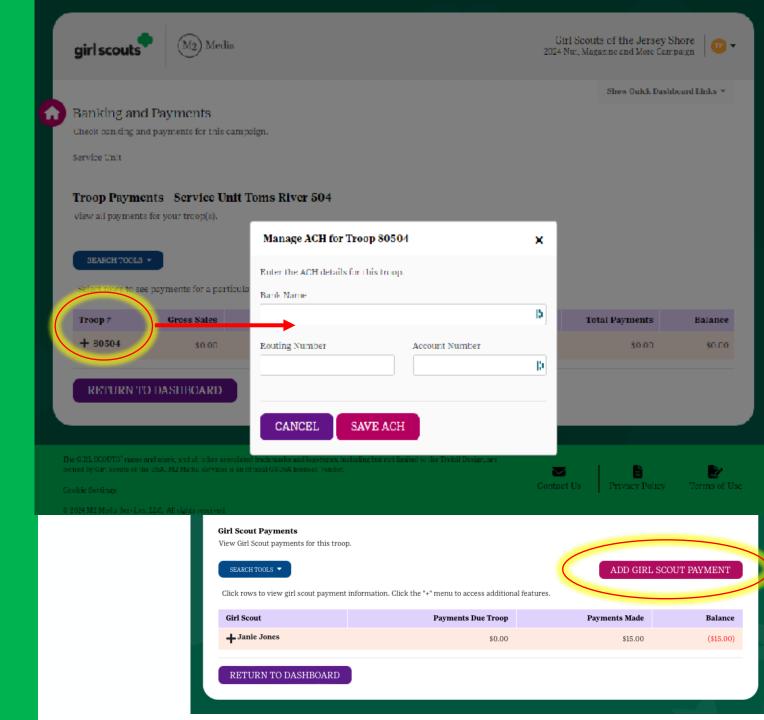

## Banking and Payments

Click + next to your troop # to Manage ACH (enter troop banking information) by 10/4/24 please

Enter Girl payments
(after they pay troop
balance due)

## Paper Order Card Entry

- Select your troop (if you manage multiple troops)
- Click + next to the girl to add/edit order card items
- Fill in the number of each item and then save your entry.

Show Quick Dashboard Links \*