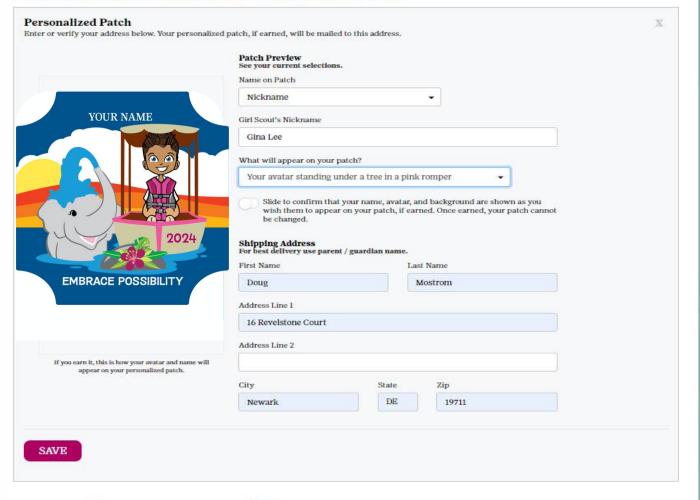

## **DESIGN PATCH**

When girl is satisfied with her patch, she should confirm and enter a shipping address.

Patch will go into production as soon as she earns it, provided she has completed this step.

#### Girl Scouts of the Jersey Shore

#### Verifying Account for Gina Mostrom (Gina Lee)

Thank you for participating and entering email addresses for friends and family. Your registration as a Girl Scout and your Girl Scout ID number are being confirmed. Once that's complete, we will notify you and send your emails to friends and family.