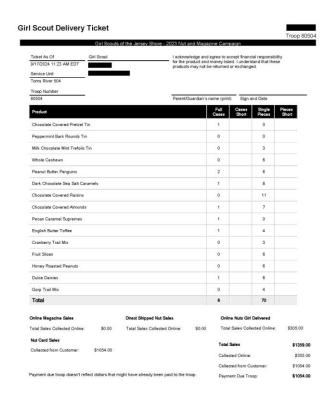

## DELIVERY **TICKETS**

- Print delivery tickets by girl
- 2 types: Product and Rewards
- Available for easier picking and packing
- Option to include financials
- Delivery tickets only available after product orders or reward orders are placed

#### **Girl Scout Delivery Ticket**

I acknowledge and agree to accept financial responsibility for the product and money listed. I understand that these 9/18/2024 1:29 PM EDT products may not be returned or exchanged.

Service Unit Toms River 504

Troop Number

80504

Ticket As Of

Parent/Guardian's name (print) Sign and Date

| Product                          | Full<br>Cases | Cases<br>Short | Single<br>Pieces | Pleces<br>Short |
|----------------------------------|---------------|----------------|------------------|-----------------|
| Chocolate Covered Pretzel Tin    | 1             |                | 0                |                 |
| Peppermint Bark Rounds Tin       | 0             |                | 0                |                 |
| Milk Chocolate Mint Trefoils Tin | 0             |                | 3                |                 |
| Whole Cashews                    | 0             |                | 6                |                 |
| Peanut Butter Penguins           | 2             |                | 6                |                 |
| Dark Chocolate Sea Salt Caramels | 1             |                | 8                |                 |
| Chocolate Covered Raisins        | 0             |                | 11               |                 |
| Chocolate Covered Almonds        | 1             |                | 7                |                 |
| Pecan Caramel Supremes           | 1             |                | 0                |                 |
| English Butter Toffee            | 1             |                | 4                |                 |
| Cranberry Trail Mix              | 0             |                | 3                |                 |
| Fruit Slices                     | 0             |                | 6                |                 |
| Honey Roasted Peanuts            | 0             |                | 6                |                 |
| Dulce Daisies                    | 1             |                | 6                |                 |
| Gorp Trail Mix                   | 0             |                | 4                |                 |
| Total                            | 8             |                | 70               |                 |

Online Magazine Sales Direct Shipped Nut Sales Online Nuts Girl Delivered Total Sales Collected Online: \$305.00 Total Sales Collected Online Total Sales Collected Online: Nut Card Sales **Total Sales** \$1359.00 Collected from Customer: \$1054.00 Collected Online: \$305.00