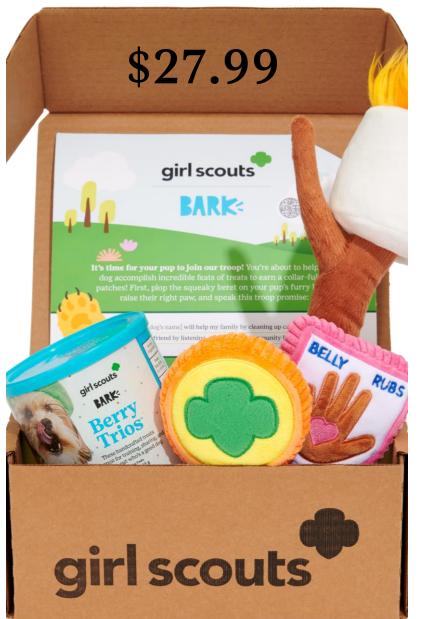

## **Bark Box**

SHIPPING - \$5 for a single unit, \$10 for 2+ units. \*Subsidized by BARK