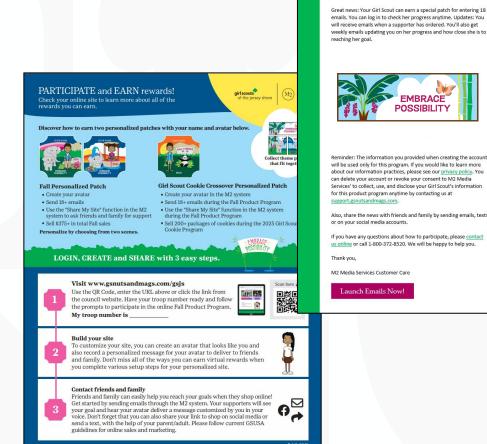

- □ All parents must complete online permission form or sign paper form if they wish to participate. Keep these forms/email. Then distribute the order cards and the M2 parent/girl information flyer about getting started online.
- TIP: Starting September 27, have a computer available at troop meetings and help families/girls set up their avatar and online storefront. It takes less than 10 minutes to get started.

  How you present the program will have a big effect on the girls

  enthysican and parent sumport.
- enthusiasm and parent support.

  Download the Troop Kickoff Meeting Information Guide to help you
- Introduce the fall program. Look over the products and the rewards the girls can earn. Review the 5 skills, troop/girl goals, and the ways they can participate. Share dates and deadlines.
- Work with girls to set both individual and troop goals. Help them feel comfortable sharing their purpose and goals with friends and family.
- All parents must complete online permission form or sign paper form if they wish to participate. Keep confirmation email or paper.
- Distribute order cards and M2 flyer.
- Juniors and older have troop discussion on opting out of rewards. If they choose to opt out, update M2 system accordingly.
- TIP: Have a computer available and help families/girls set up their avatar and online storefront. It takes less than 10 minutes to get started.

Once you log in, create your avatar and visit the "Parent and Adult Email Campaign" section. Check or enter the email addresses for the girls / parents in your troop so they will receive an email with instructions on how to participate.

### PARENT/ADULT EMAIL CAMPAIGN

Email addresses uploaded by council

Review for accuracy (or edit) and queue to send on 9/27/24

**Have missing parents?**See next step

Show Quick Dashboard Links \*

#### Approve Parent/Adult Emails

Parent and Adult emails have been added by your local Girl Scout council. Review the information below and use "Send and Continue" to queue their emails for the Welcome Email Campaign.

## PARENT/ADULT EMAIL CAMPAIGN

**Missing Parents?** 

**Select Add Contacts:** 

Enter missing parent/adult names & emails

Queue the additional emails

All parents will receive an email with instructions on how to participate