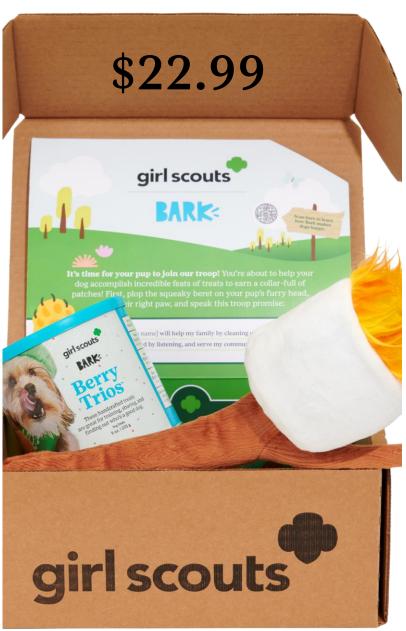

## **Bark Box**

SHIPPING - \$5 for a single unit, \$10 for 2+ units. \*Subsidized by BARK