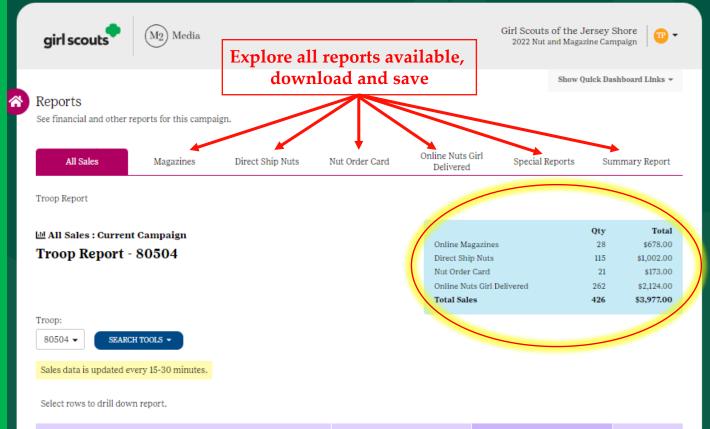

## Reports

You will have access to reports for your troop and your individual Girl Scout.

#### **Troop Reports**

 Click the reports link from the troop dashboard to view total sales or sales by product category

### Summary Report

Shows total sales, troop earnings, amount to be collected from customers and troop payments & balance due

Be sure to download and save a copy when the program is over, so you have it for year-end reporting

Girl Scouts of the Jersey Shore 2022 Nut and Magazine Campaign

Show Ouick Dashboard Links \*

Reports

See financial and other reports for this campaign.

All Sales Magazines Direct Ship Nuts Nut Order Card Online Nuts Girl Delivered Special Reports Summary Report

#### **Troop Summary Report**

Campaign and sales information for your troops.

| Troop: 80504    |             |           |
|-----------------|-------------|-----------|
| Total Sales     |             |           |
| Total \$ Sold   |             | \$3977.00 |
| Collected Onlin | 2           | \$3804.00 |
| Collected from  | Customers   | \$173.00  |
| Troop Proceeds  | and Bonuses | \$454.00  |
| Amount Due Co   | uncil       | \$-281.00 |
| Payments Made   | to Council  | \$-281.00 |
| Balance Due C   | ouncil      | \$0.00    |
|                 |             |           |