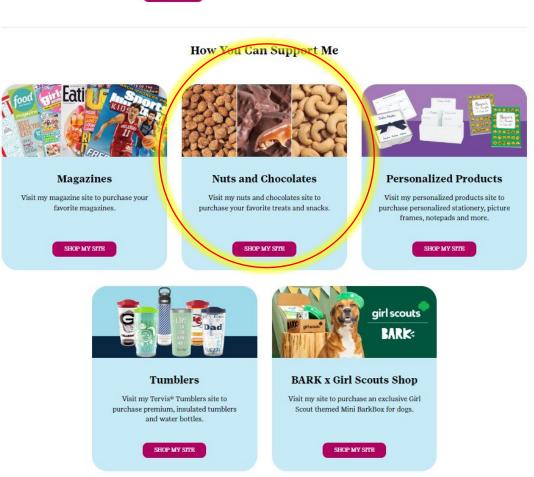

#### There are multiple ways to participate:

- . In-person by taking orders using the nut order card and collecting payments.
- Online by inviting friends and family to place an order. Customers can choose to have nuts, chocolates, magazines, Tervis® Tumblers or a Girl Scout themed BarkBox shipped directly to them or they can select from a group of nut and chocolate products that Girl Scouts can deliver.

# Fall Products

## **Nuts & Chocolates**

2024
GIRL SCOUT TIN

2024 Choc. Pretzel TIN

2024
Peppermint Bark TIN

"Make new friends, but keep the old. One is silver; the other is gold."

## Magazines

## **Bark Box**

SHIPPING - \$5 for a single unit, \$10 for 2+ units. \*Subsidized by BARK

### **Tervis Tumblers**

**Prices:** 

\$27.99-\$49.99