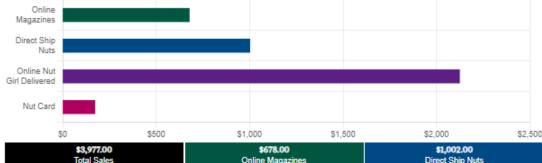

#### **Troop Summary Report**

Campaign and sales information for your troops.

| Troop: 80504    |             |           |
|-----------------|-------------|-----------|
| Total Sales     |             |           |
| Total \$ Sold   |             | \$3977.00 |
| Collected Onlin | 2           | \$3804.00 |
| Collected from  | Customers   | \$173.00  |
| Troop Proceeds  | and Bonuses | \$454.00  |
| Amount Due Co   | uncil       | \$-281.00 |
| Payments Made   | to Council  | \$-281.00 |
| Balance Due C   | ouncil      | \$0.00    |
|                 |             |           |

#### Online Magazine Sales

| Magazine Units               | 28       |
|------------------------------|----------|
| Total Sales Collected Online | \$678.00 |
| Proceeds And Bonuses         | \$56.00  |

#### Direct Shipped Sales

|  | Direct Shipped Units         | 115       |
|--|------------------------------|-----------|
|  | Total Sales Collected Online | \$1002.00 |
|  | Proceeds And Bonuses         | \$115.00  |

#### Online Nuts Girl Delivered