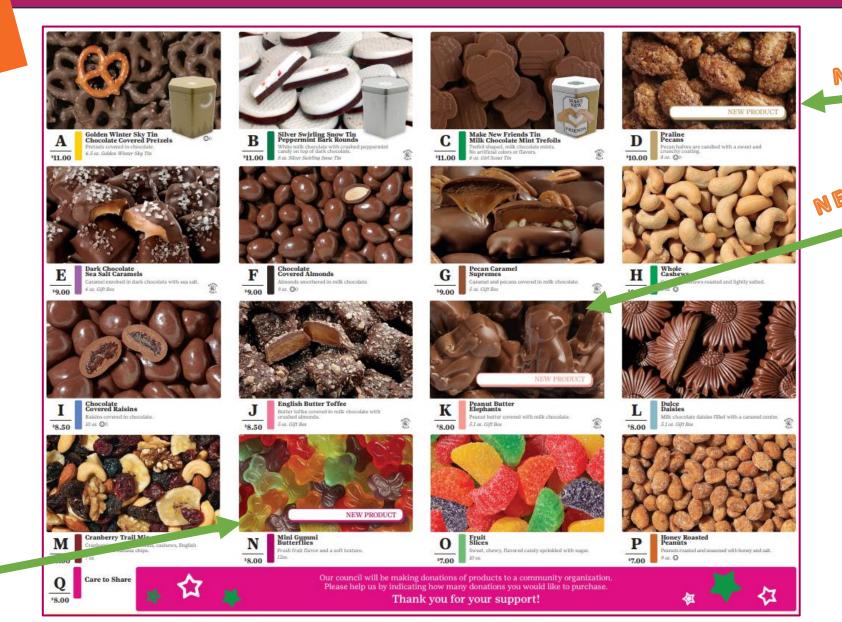

Nut Orders

Troops: The deadline to enter orders that girls received in person has passed. Please contact your Service Unit leader.

|   | Product                          | Price   | Qty | Total   |
|---|----------------------------------|---------|-----|---------|
| A | Chocolate Covered Pretzel Tin    | \$11.00 | 2   | \$22.00 |
| В | Peppermint Bark Rounds Tin       | \$11.00 | 0   | \$0.00  |
| С | Milk Chocolate Mint Trefoils Tin | \$11.00 | 2   | \$22.00 |
| D | Whole Cashews                    | \$9.00  | 1   | \$9.00  |
| E | Peanut Butter Penguins           | \$8.00  | 4   | \$32.00 |
| F | Dark Chocolate Sea Salt Caramels | \$8.00  | 1   | \$8.00  |
| G | Chocolate Covered Raisins        | \$8.00  | 3   | \$24.00 |
| Н | Chocolate Covered Almonds        | \$8.00  | 0   | \$0.00  |
| I | Fruit Slices                     | \$7.00  | 2   | \$14.00 |
| J | English Butter Toffee            | \$7.00  | 0   | \$0.00  |